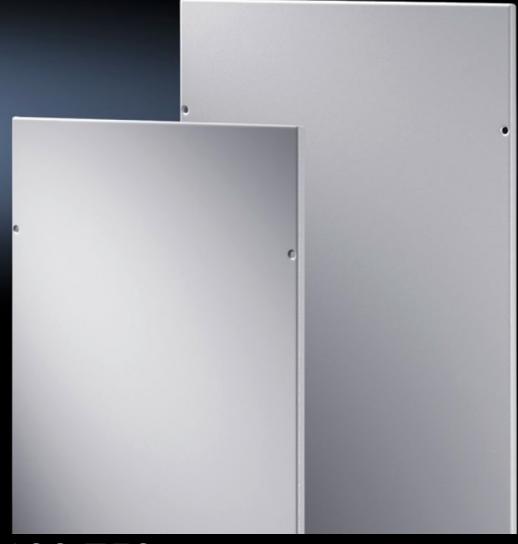

# TS 8108.750 - EMC side panels for TS

### Features

| Model No.                         | TS 8108.750                                                                                                                                                                                |
|-----------------------------------|--------------------------------------------------------------------------------------------------------------------------------------------------------------------------------------------|
| Benefits                          | Automatic potential equalisation via assembly components High EMC protection thanks for a special EMC seal Easy positioning with the location aid Earthing bolt with contact surface       |
| Product modification              | The aluminium zinc coating of sheet steel has been changed to a zinc magnesium coating.  The benefits are improved forming qualities, an optimised corrosion behaviour and a uniform look. |
| Material                          | Sheet steel, 1.5 mm                                                                                                                                                                        |
| Surface finish                    | with zinc magnesium coating Powder-coated on the outside                                                                                                                                   |
| Colour                            | RAL 7035                                                                                                                                                                                   |
| Supply includes                   | Assembly parts                                                                                                                                                                             |
| Protection category to IEC 60 529 | IP 54                                                                                                                                                                                      |
| Basic material                    | Sheet steel                                                                                                                                                                                |
| To fit                            | Enclosure type: TS 8 Height: = 2,000 mm Depth: = 800 mm                                                                                                                                    |
| Packs of                          | 2 pc(s).                                                                                                                                                                                   |
| Net weight                        | 37.4                                                                                                                                                                                       |