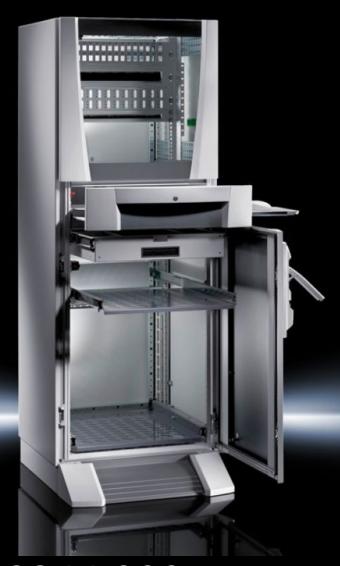

## PC 8366.000 - PC enclosure systems

PC enclosure systems with a keyboard drawer.

#### **Features**

| Model No.                               | PC 8366.000                                                  |
|-----------------------------------------|--------------------------------------------------------------|
| Material                                | Enclosure, door, mounting compartment, supports: Sheet steel |
|                                         | Handles, decorative trim panels: Plastic                     |
|                                         | Door trim panels: Aluminium                                  |
| Supply includes                         | Enclosure, door, rear door                                   |
|                                         | Keyboard drawer                                              |
|                                         | Glazed door, top                                             |
|                                         | Component shelf                                              |
| Dimensions                              | Width: 600 mm                                                |
|                                         | Height: 1,600 mm                                             |
|                                         | Depth: 636 mm                                                |
| IP protection category to IEC 60<br>529 | IP 55                                                        |
| Protection category NEMA                | NEMA 12                                                      |
| Max. keyboard dimensions<br>(WxHxD)     | 480 x 70 x 260 mm                                            |
| Basic material                          | Sheet steel                                                  |
| Packs of                                | 1 pc(s).                                                     |
| Net weight                              | 112.1                                                        |
| Gross weight                            | 118                                                          |
| Customs tariff number                   | 94032080                                                     |
| EAN                                     | 4028177245105                                                |
| ECLASS 8.0                              | 27180501                                                     |
|                                         |                                                              |