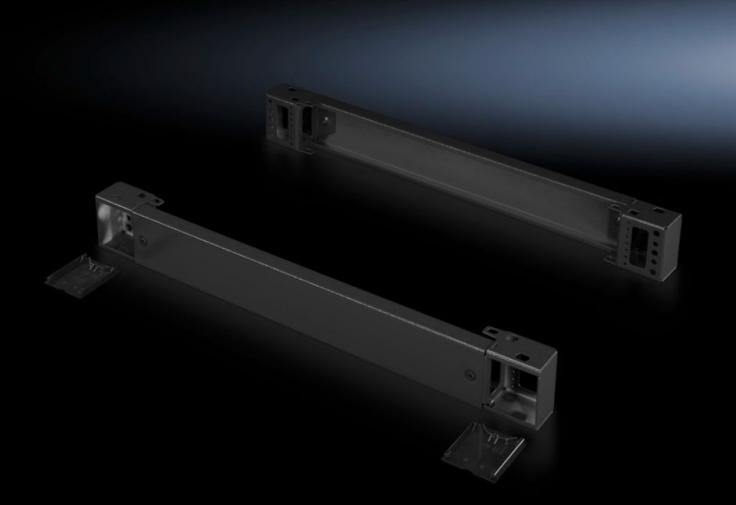

## TS 8601.500 - Base/plinth components, front and rear, 100 mm Sheet steel, for TS, TS IT, SE, CM, TP, PC, IW, TE

Base/plinth component consisting of one trim panel and two pre-configured corner pieces.

## Features

| Model No.             | TS 8601.500                                                                                  |
|-----------------------|----------------------------------------------------------------------------------------------|
| Design                | solid                                                                                        |
| Product description   | Base/plinth component consisting of one trim panel and two pre-<br>configured corner pieces. |
| Material              | Base/plinth components: Sheet steel<br>Cover caps: Plastic                                   |
| Surface finish        | Spray-finished                                                                               |
| Colour                | RAL 7022                                                                                     |
|                       | Cover caps: RAL 9005                                                                         |
| Supply includes       | 2 base/plinth components                                                                     |
|                       | 4 cover caps                                                                                 |
|                       | Assembly parts                                                                               |
| Dimensions            | Height: 100 mm                                                                               |
| To fit                | Enclosure type: TS: = 500 mm                                                                 |
|                       | Enclosure type: SE                                                                           |
|                       | Enclosure type: CM                                                                           |
|                       | Enclosure type: TP                                                                           |
|                       | Enclosure type: PC                                                                           |
|                       | Enclosure type: IW                                                                           |
|                       | Enclosure type: TS IT                                                                        |
| Packs of              | 2 pc(s).                                                                                     |
| Net weight            | 3.582                                                                                        |
| Gross weight          | 3.781                                                                                        |
| Customs tariff number | 94039910                                                                                     |
| EAN                   | 4028177230798                                                                                |
|                       |                                                                                              |