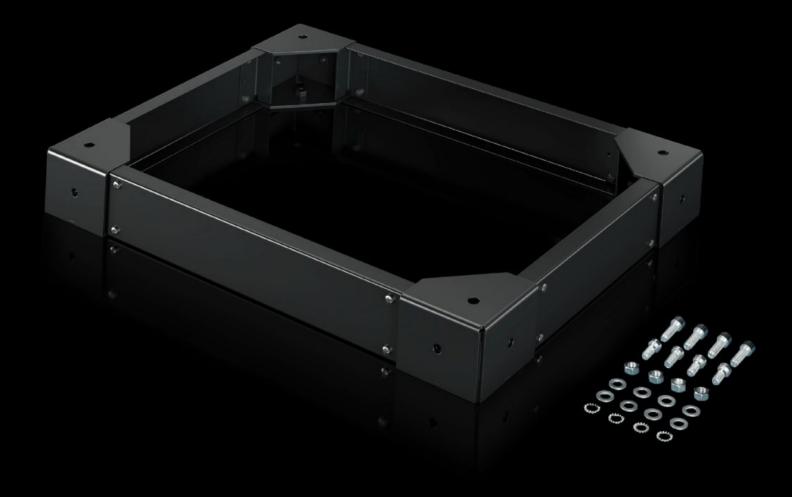

## TS 8601.860 - Earthquake base/plinth for VX, TS

For stable attachment of the earthquake-resistant enclosure to the subsurface. External metric M10 thread for a stable connection to the subsurface from the outside.

#### **Features**

| enclosure to the |
|------------------|
| le connection to |
|                  |
|                  |
|                  |
|                  |
|                  |
|                  |
|                  |
|                  |
|                  |
|                  |
| in conjunction   |
| ·                |
|                  |
|                  |
|                  |
|                  |
|                  |
|                  |
|                  |