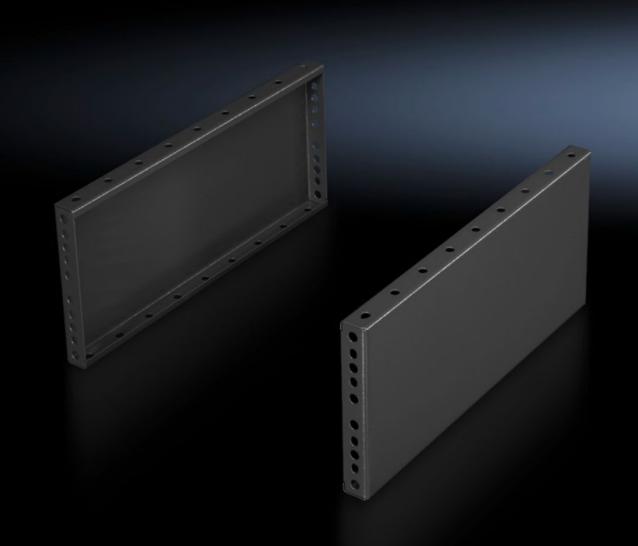

## TS 8602.030 - Base/plinth trim panels, side, 200 mm for base/plinth components front and rear

For mounting between the base/plinth components. At 200 mm height, two 100 mm base/plinth trims may be used.

## Features

| Model No.             | TS 8602.030                                                                                                                                                                               |
|-----------------------|-------------------------------------------------------------------------------------------------------------------------------------------------------------------------------------------|
| Product description   | For mounting between the base/plinth components. At 200 mm height, two 100 mm base/plinth trims may be used.                                                                              |
| Material              | Sheet steel                                                                                                                                                                               |
| Surface finish        | Spray-finished                                                                                                                                                                            |
| Colour                | RAL 7022                                                                                                                                                                                  |
| Supply includes       | 2 base/plinth trim panels<br>Assembly parts                                                                                                                                               |
| Assembly instruction  | Base/plinth trim panels, side, 100 mm, may be installed rotated<br>through 90° to stabilise bayed base/plinth components. The base,<br>plinth baying bracket is required for this purpose |
| Dimensions            | Height: 200 mm                                                                                                                                                                            |
| To fit                | Enclosure type: TS: = 300 mm<br>Enclosure type: SE<br>Enclosure type: CM<br>Enclosure type: TP<br>Enclosure type: PC<br>Enclosure type: IW<br>Enclosure type: TS IT                       |
| Packs of              | 2 pc(s).                                                                                                                                                                                  |
| Net weight            | 1.254                                                                                                                                                                                     |
| Gross weight          | 1.454                                                                                                                                                                                     |
| Customs tariff number | 94039910                                                                                                                                                                                  |
| EAN                   | 4028177478787                                                                                                                                                                             |
|                       |                                                                                                                                                                                           |