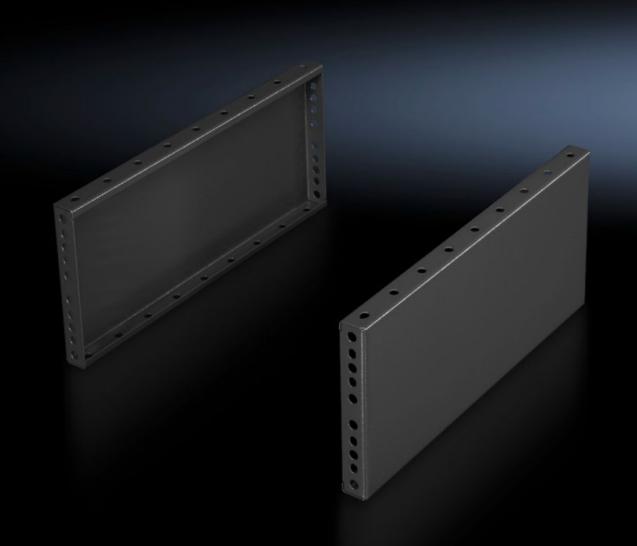

## TS 8602.080 - Base/plinth trim panels, side, 200 mm for base/plinth components front and rear

For mounting between the base/plinth components. At 200 mm height, two 100 mm base/plinth trims may be used.

## Features

| Model No.             | TS 8602.080                                                                                                                                                                               |
|-----------------------|-------------------------------------------------------------------------------------------------------------------------------------------------------------------------------------------|
| Product description   | For mounting between the base/plinth components. At 200 mm height, two 100 mm base/plinth trims may be used.                                                                              |
| Material              | Sheet steel                                                                                                                                                                               |
| Surface finish        | Spray-finished                                                                                                                                                                            |
| Colour                | RAL 7022                                                                                                                                                                                  |
| Supply includes       | 2 base/plinth trim panels<br>Assembly parts                                                                                                                                               |
| Assembly instruction  | Base/plinth trim panels, side, 100 mm, may be installed rotated<br>through 90° to stabilise bayed base/plinth components. The base,<br>plinth baying bracket is required for this purpose |
| Dimensions            | Height: 200 mm                                                                                                                                                                            |
| To fit                | Enclosure type: TS: = 800 mm<br>Enclosure type: SE<br>Enclosure type: CM<br>Enclosure type: TP<br>Enclosure type: PC<br>Enclosure type: IW<br>Enclosure type: TS IT                       |
| Packs of              | 2 pc(s).                                                                                                                                                                                  |
| Net weight            | 4.454                                                                                                                                                                                     |
| Gross weight          | 4.654                                                                                                                                                                                     |
| Customs tariff number | 94039910                                                                                                                                                                                  |
| EAN                   | 4028177208704                                                                                                                                                                             |
|                       |                                                                                                                                                                                           |