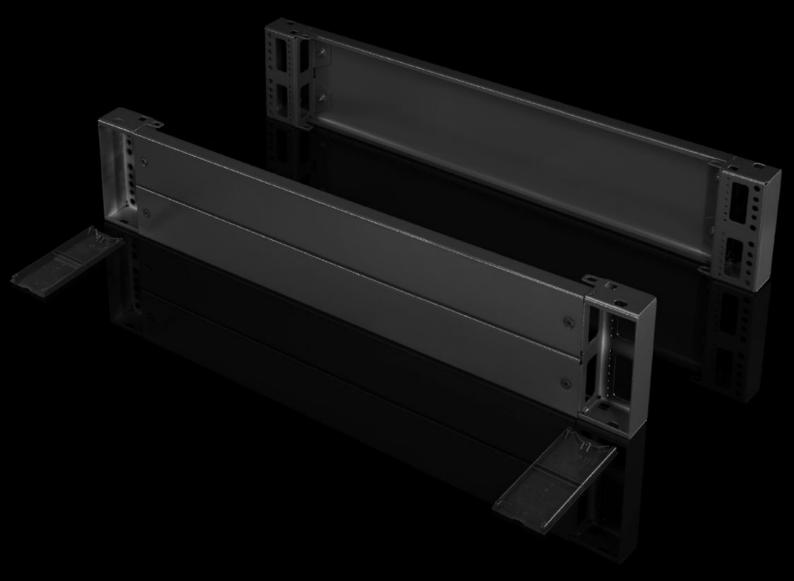

## TS 8602.800 - Base/plinth components, front and rear, 200 mm Sheet steel, for TS, TS IT, SE, CM, TP, PC, IW, TE

Base/plinth component consisting of one trim panel and two pre-configured corner pieces. In 200 mm high base/plinth components, one trim panel is divided into two for cable entry.

#### **Features**

| Model No.             | TS 8602.800                                                                                                                                                                                |
|-----------------------|--------------------------------------------------------------------------------------------------------------------------------------------------------------------------------------------|
| Design                | solid                                                                                                                                                                                      |
| Product description   | Base/plinth component consisting of one trim panel and two pre-<br>configured corner pieces. In 200 mm high base/plinth components,<br>one trim panel is divided into two for cable entry. |
| Material              | Base/plinth components: Sheet steel<br>Cover caps: Plastic                                                                                                                                 |
| Surface finish        | Spray-finished                                                                                                                                                                             |
| Colour                | RAL 7022<br>Cover caps: RAL 9005                                                                                                                                                           |
| Supply includes       | 2 base/plinth components<br>4 cover caps<br>Assembly parts                                                                                                                                 |
| Dimensions            | Height: 200 mm                                                                                                                                                                             |
| To fit                | Enclosure type: TS: = 800 mm  Enclosure type: SE  Enclosure type: CM  Enclosure type: TP  Enclosure type: PC  Enclosure type: IW  Enclosure type: TS IT                                    |
| Packs of              | 2 pc(s).                                                                                                                                                                                   |
| Net weight            | 7.52                                                                                                                                                                                       |
| Gross weight          | 8.366                                                                                                                                                                                      |
| Customs tariff number | 94039910                                                                                                                                                                                   |