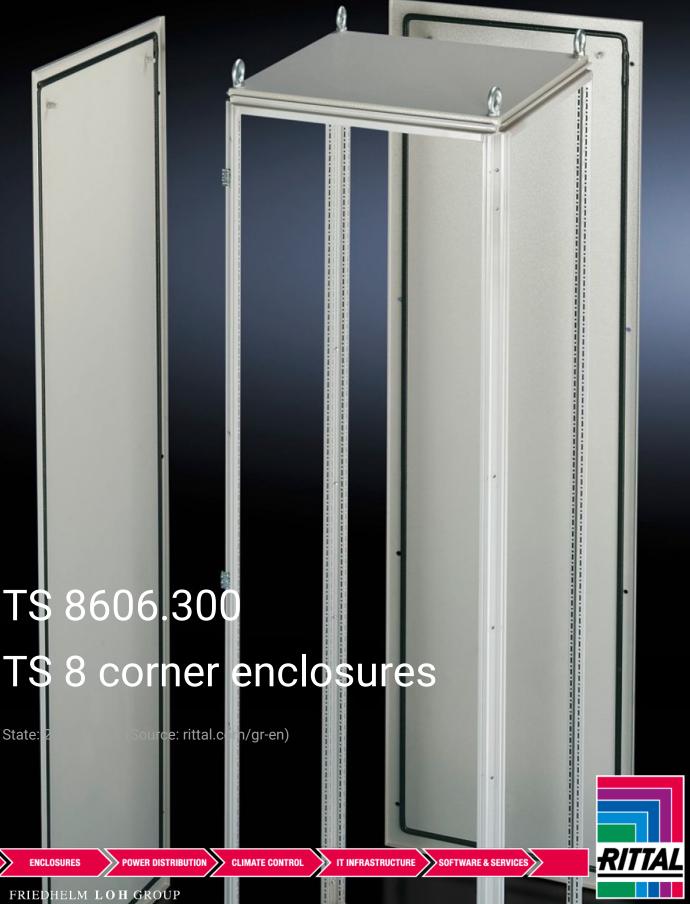

## TS 8606.300 - TS 8 corner enclosures

For corner baying of TS 8 enclosures, also with different depths.

#### **Features**

| Model No.             | TS 8606.300                                                                                                                                                                                                                                                                                                                                                                                                                                                                                            |  |
|-----------------------|--------------------------------------------------------------------------------------------------------------------------------------------------------------------------------------------------------------------------------------------------------------------------------------------------------------------------------------------------------------------------------------------------------------------------------------------------------------------------------------------------------|--|
| Product description   | The corner enclosure and the supplied components will accommodate the various baying options of the TS 8 frame on all outer surfaces. Fitted with a rear panel and an asymmetrical side panel, the corner enclosure also permits the option of baying in both the width and depth. The gland plates are aligned parallel to the rear panel. In TS 8 enclosures with a square footprint, the gland plates may also be rotated through 90°. The baying system is identical to all other TS 8 enclosures. |  |
| Material              | Sheet steel, 1.5 mm                                                                                                                                                                                                                                                                                                                                                                                                                                                                                    |  |
| Surface finish        | Enclosure frame, roof, rear wall and side panel: Dipcoat-primed, powder-coated on the outside, textured paint Gland plates: Zinc-plated                                                                                                                                                                                                                                                                                                                                                                |  |
| Colour                | RAL 7035                                                                                                                                                                                                                                                                                                                                                                                                                                                                                               |  |
| Supply includes       | Enclosure frame Roof Rear wall (on the longest side) Side panel, asymmetrical Gland plates (divided in a longitudinal direction)                                                                                                                                                                                                                                                                                                                                                                       |  |
| Note on Model No.     | Extended delivery times.                                                                                                                                                                                                                                                                                                                                                                                                                                                                               |  |
| Dimensions            | Width: 600 mm<br>Height: 2,000 mm<br>Depth: 600 mm                                                                                                                                                                                                                                                                                                                                                                                                                                                     |  |
| Packs of              | 1 pc(s).                                                                                                                                                                                                                                                                                                                                                                                                                                                                                               |  |
| Net weight            | 100                                                                                                                                                                                                                                                                                                                                                                                                                                                                                                    |  |
| Gross weight          | 104                                                                                                                                                                                                                                                                                                                                                                                                                                                                                                    |  |
| Customs tariff number | 94032080                                                                                                                                                                                                                                                                                                                                                                                                                                                                                               |  |
| EAN                   | 4028177251540                                                                                                                                                                                                                                                                                                                                                                                                                                                                                          |  |