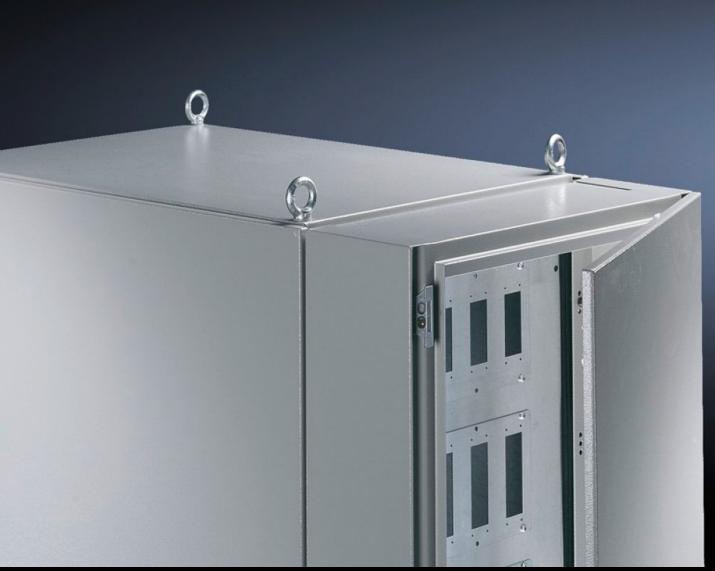

## TS 8609.020 - Cover with door for TS

Cover with door for TS, to protect and finish off connectors or other installed equipment.

## **Features**

| Model No.             | TS 8609.020                                                                                                    |
|-----------------------|----------------------------------------------------------------------------------------------------------------|
| Benefits              | To protect and finish off connectors or other installed equipment.<br>Optional cable entry from above or below |
| Material              | Cover: Sheet steel, 1.5 mm                                                                                     |
|                       | Door: Sheet steel, 2.0 mm                                                                                      |
| Colour                | RAL 7035                                                                                                       |
| Supply includes       | Cover                                                                                                          |
|                       | Door with locking rod and double-bit lock insert                                                               |
|                       | 1 cover plate for top or bottom                                                                                |
| To fit                | Enclosure type: TS 8                                                                                           |
|                       | Height: = 2,000 mm                                                                                             |
|                       | Depth: = 500 mm                                                                                                |
| Packs of              | 1 pc(s).                                                                                                       |
| Net weight            | 36.5                                                                                                           |
| Gross weight          | 38.5                                                                                                           |
| Customs tariff number | 94039910                                                                                                       |
| EAN                   | 4028177250703                                                                                                  |
| ETIM 9                | EC000744                                                                                                       |
| ECLASS 8.0            | 27182405                                                                                                       |
|                       |                                                                                                                |