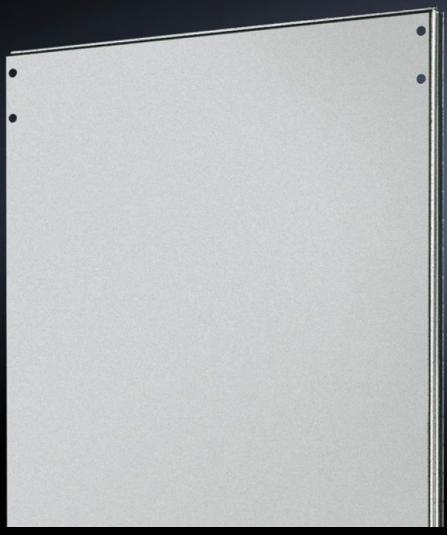

## TS 8609.050 - Divider panel for TS

For shielding individual enclosure cells. Thanks to the symmetry of the frame system, the divider panel can also be used at the rear.

#### **Features**

| Model No.            | TS 8609.050                                                                                                                                                                                                                      |
|----------------------|----------------------------------------------------------------------------------------------------------------------------------------------------------------------------------------------------------------------------------|
| Product description  | For shielding individual enclosure cells. All-round, double fold for stability and to hold the seal. Thanks to the symmetry of the enclosure frame, divider panels may also be fitted at the rear, dimensions permitting.        |
| Applications         | Notches in the corners and half-way up the sides permit the use of angular baying brackets and baying brackets, even with a divider panel fitted.                                                                                |
| Material             | Sheet steel, 1.5 mm                                                                                                                                                                                                              |
| Surface finish       | Zinc-plated                                                                                                                                                                                                                      |
| Supply includes      | Assembly parts                                                                                                                                                                                                                   |
| To fit               | Enclosure type: TS 8<br>Height: = 2,000 mm<br>Depth: = 500 mm                                                                                                                                                                    |
| Installation options | For mounting on the outer mounting level This leaves the inner level free for further population                                                                                                                                 |
| Assembly instruction | The divider panel may also be fitted at the rear. This allows, e.g. frequency converters for heat dissipation to be installed in a divider panel with the cooling units facing outwards and protected/finished off with a cover. |
|                      |                                                                                                                                                                                                                                  |