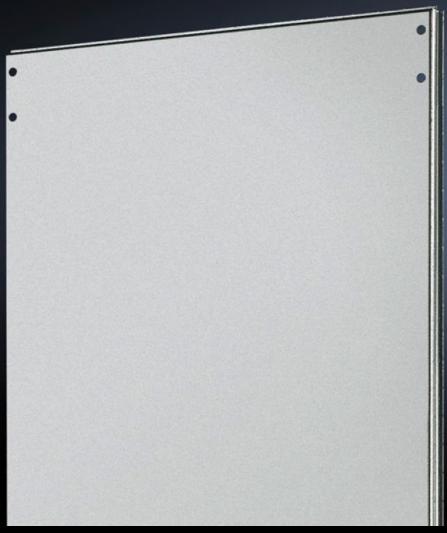

## TS 8609.060 - Divider panel for TS

For shielding individual enclosure cells. Thanks to the symmetry of the frame system, the divider panel can also be used at the rear.

#### **Features**

| Model No.            | TS 8609.060                                                                                                                                                                                                                      |
|----------------------|----------------------------------------------------------------------------------------------------------------------------------------------------------------------------------------------------------------------------------|
| Product description  | For shielding individual enclosure cells. All-round, double fold for stability and to hold the seal. Thanks to the symmetry of the enclosure frame, divider panels may also be fitted at the rear, dimensions permitting.        |
| Applications         | Notches in the corners and half-way up the sides permit the use of angular baying brackets and baying brackets, even with a divider panel fitted.                                                                                |
| Material             | Sheet steel, 1.5 mm                                                                                                                                                                                                              |
| Surface finish       | Zinc-plated                                                                                                                                                                                                                      |
| Supply includes      | Assembly parts                                                                                                                                                                                                                   |
| To fit               | Enclosure type: TS 8 Height: = 2,000 mm Depth: = 600 mm                                                                                                                                                                          |
| Installation options | For mounting on the outer mounting level This leaves the inner level free for further population                                                                                                                                 |
| Assembly instruction | The divider panel may also be fitted at the rear. This allows, e.g. frequency converters for heat dissipation to be installed in a divider panel with the cooling units facing outwards and protected/finished off with a cover. |