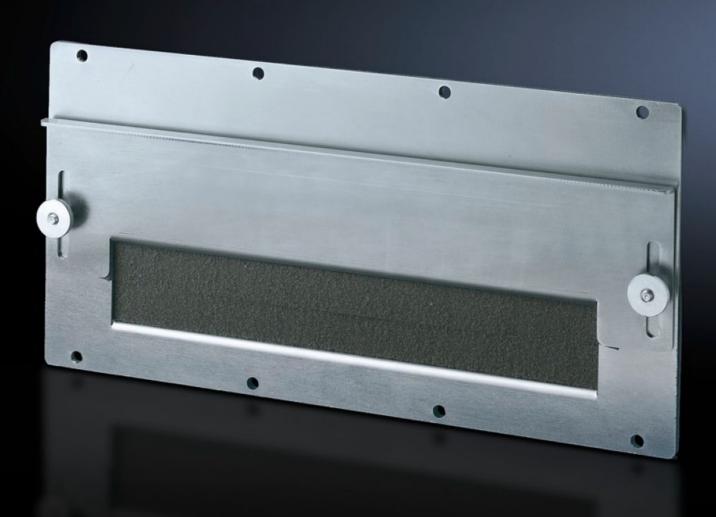

## SZ 8609.170 - Module plates for cable entry

For pre-assembled cable entry. Sealed, secure routing is achieved via adjustable angle brackets with inserted foam cable clamp strip. Fixed bracket, punched, for cable clamping.

## Features

| Model No.                     | SZ 8609.170                                                                                                                                                                               |
|-------------------------------|-------------------------------------------------------------------------------------------------------------------------------------------------------------------------------------------|
| Design                        | for cable entry                                                                                                                                                                           |
| Product description           | For the entry of pre-assembled cables. Sealed, secure routing is achieved via adjustable angle brackets with inserted foam cable clamp strip. Fixed bracket, punched, for cable clamping. |
| Material                      | Sheet steel, 2 mm                                                                                                                                                                         |
| Surface finish                | Zinc-plated                                                                                                                                                                               |
| Supply includes               | Seal and assembly parts                                                                                                                                                                   |
| Packs of                      | 1 pc(s).                                                                                                                                                                                  |
| Net weight                    | 1.4                                                                                                                                                                                       |
| Gross weight                  | 1.491                                                                                                                                                                                     |
| PCF per pack (cradle-to-gate) | 5.7 kg CO2 eq (Cat B)                                                                                                                                                                     |
| Note on PCF category          | Category B: PCF value (cradle-to-gate) based on the product weight, approximately calculated and self-declared                                                                            |
| Customs tariff number         | 94039910                                                                                                                                                                                  |
| EAN                           | 4028177211797                                                                                                                                                                             |
| ETIM 9                        | EC000211                                                                                                                                                                                  |
| ECLASS 8.0                    | 27142421                                                                                                                                                                                  |
|                               |                                                                                                                                                                                           |