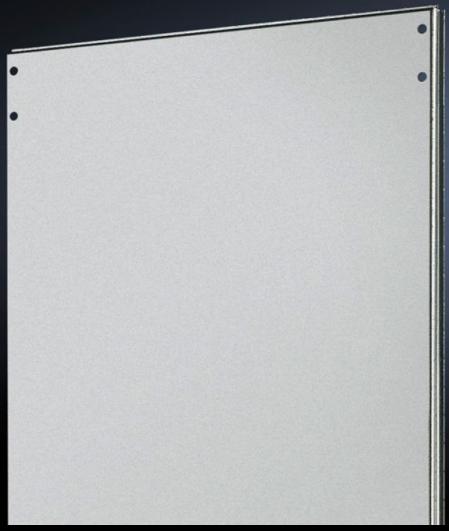

## TS 8609.260 - Divider panel for TS

For shielding individual enclosure cells. Thanks to the symmetry of the frame system, the divider panel can also be used at the rear.

#### **Features**

| Model No.            | TS 8609.260                                                                                                                                                                                                                      |
|----------------------|----------------------------------------------------------------------------------------------------------------------------------------------------------------------------------------------------------------------------------|
| Product description  | For shielding individual enclosure cells. All-round, double fold for stability and to hold the seal. Thanks to the symmetry of the enclosure frame, divider panels may also be fitted at the rear, dimensions permitting.        |
| Applications         | Notches in the corners and half-way up the sides permit the use of angular baying brackets and baying brackets, even with a divider panel fitted.                                                                                |
| Material             | Sheet steel, 1.5 mm                                                                                                                                                                                                              |
| Surface finish       | Zinc-plated                                                                                                                                                                                                                      |
| Supply includes      | Assembly parts                                                                                                                                                                                                                   |
| To fit               | Enclosure type: TS 8<br>Height: = 2,200 mm<br>Depth: = 600 mm                                                                                                                                                                    |
| Installation options | For mounting on the outer mounting level This leaves the inner level free for further population                                                                                                                                 |
| Assembly instruction | The divider panel may also be fitted at the rear. This allows, e.g. frequency converters for heat dissipation to be installed in a divider panel with the cooling units facing outwards and protected/finished off with a cover. |