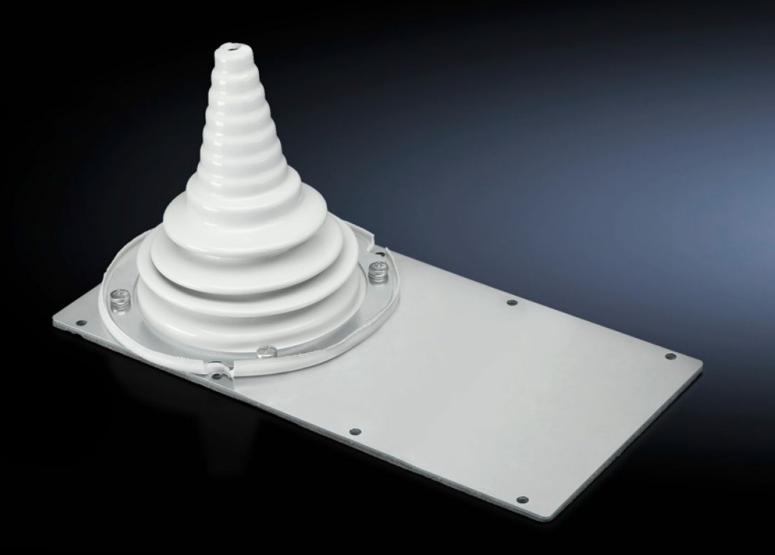

## SZ 8609.390 - Module plates with cable sleeve

For cables from  $\emptyset$  10 to 65 mm. The flexible grommet adapts to the cable's bending radius.

## **Features**

| Model No.                     | SZ 8609.390                                                                                                    |
|-------------------------------|----------------------------------------------------------------------------------------------------------------|
| Design                        | with cable sleeve                                                                                              |
| Product description           | For cables from $\emptyset$ 10 to 65 mm. The flexible grommet adapts to the cable's bending radius.            |
| Material                      | Sheet steel, 2 mm                                                                                              |
| Surface finish                | Zinc-plated                                                                                                    |
| Supply includes               | Seal and assembly parts                                                                                        |
| Packs of                      | 1 pc(s).                                                                                                       |
| Net weight                    | 1.139                                                                                                          |
| Gross weight                  | 1.16                                                                                                           |
| PCF per pack (cradle-to-gate) | 4.3 kg CO2 eq (Cat B)                                                                                          |
| Note on PCF category          | Category B: PCF value (cradle-to-gate) based on the product weight, approximately calculated and self-declared |
| Customs tariff number         | 39173900                                                                                                       |
| EAN                           | 4028177576834                                                                                                  |
| ETIM 9                        | EC000211                                                                                                       |
| ECLASS 8.0                    | 27142421                                                                                                       |
|                               |                                                                                                                |