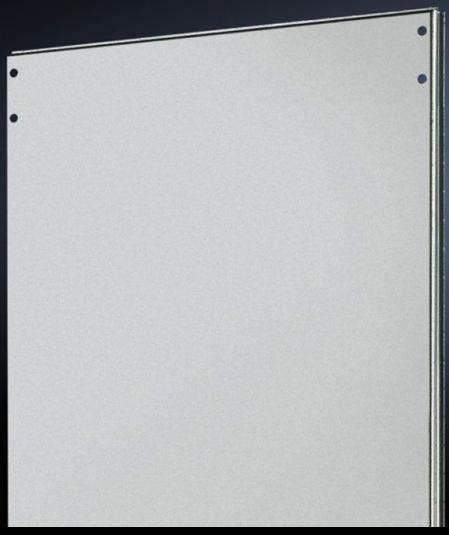

## TS 8609.840 - Divider panel for TS

For shielding individual enclosure cells. Thanks to the symmetry of the frame system, the divider panel can also be used at the rear.

#### **Features**

| Model No.            | TS 8609.840                                                                                                                                                                                                                      |
|----------------------|----------------------------------------------------------------------------------------------------------------------------------------------------------------------------------------------------------------------------------|
| Product description  | For shielding individual enclosure cells. All-round, double fold for stability and to hold the seal. Thanks to the symmetry of the enclosure frame, divider panels may also be fitted at the rear, dimensions permitting.        |
| Applications         | Notches in the corners and half-way up the sides permit the use of angular baying brackets and baying brackets, even with a divider panel fitted.                                                                                |
| Material             | Sheet steel, 1.5 mm                                                                                                                                                                                                              |
| Surface finish       | Zinc-plated                                                                                                                                                                                                                      |
| Supply includes      | Assembly parts                                                                                                                                                                                                                   |
| To fit               | Enclosure type: TS 8<br>Height: = 1,800 mm<br>Depth: = 400 mm                                                                                                                                                                    |
| Installation options | For mounting on the outer mounting level This leaves the inner level free for further population                                                                                                                                 |
| Assembly instruction | The divider panel may also be fitted at the rear. This allows, e.g. frequency converters for heat dissipation to be installed in a divider panel with the cooling units facing outwards and protected/finished off with a cover. |