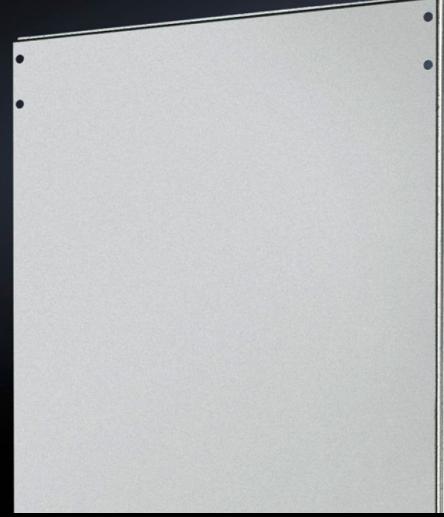

## TS 8609.850 - Divider panel for TS

For shielding individual enclosure cells. Thanks to the symmetry of the frame system, the divider panel can also be used at the rear.

### Features

| Model No.            | TS 8609.850                                                                                                                                                                                                                               |
|----------------------|-------------------------------------------------------------------------------------------------------------------------------------------------------------------------------------------------------------------------------------------|
| Product description  | For shielding individual enclosure cells. All-round, double fold for<br>stability and to hold the seal. Thanks to the symmetry of the<br>enclosure frame, divider panels may also be fitted at the rear,<br>dimensions permitting.        |
| Applications         | Notches in the corners and half-way up the sides permit the use of angular baying brackets and baying brackets, even with a divider panel fitted.                                                                                         |
| Material             | Sheet steel, 1.5 mm                                                                                                                                                                                                                       |
| Surface finish       | Zinc-plated                                                                                                                                                                                                                               |
| Supply includes      | Assembly parts                                                                                                                                                                                                                            |
| To fit               | Enclosure type: TS 8<br>Height: = 1,800 mm<br>Depth: = 500 mm                                                                                                                                                                             |
| Installation options | For mounting on the outer mounting level<br>This leaves the inner level free for further population                                                                                                                                       |
| Assembly instruction | The divider panel may also be fitted at the rear. This allows, e.g.<br>frequency converters for heat dissipation to be installed in a divider<br>panel with the cooling units facing outwards and protected/finished<br>off with a cover. |