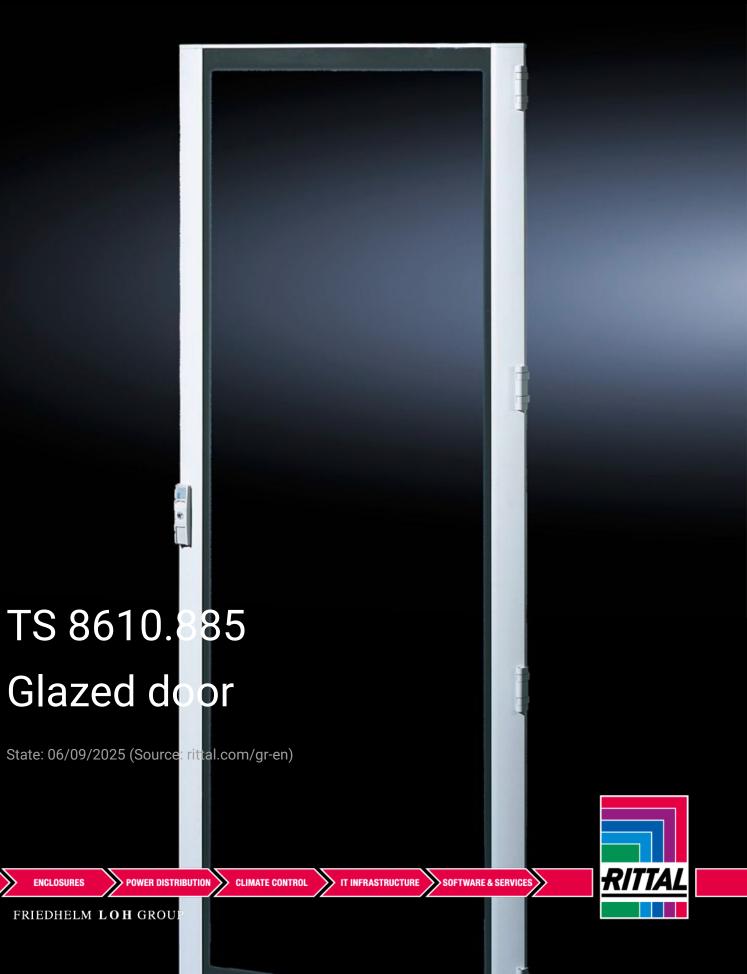

## TS 8610.885 - Glazed door for TS, TS IT, VX SE

Instead of a sheet steel door or rear panel.

## Features

| Model No.             | TS 8610.885                                           |
|-----------------------|-------------------------------------------------------|
| Product description   | Instead of a sheet steel door or rear panel.          |
| Material              | Frame: Extruded aluminium section                     |
|                       | Corner pieces: Die-cast zinc                          |
|                       | Viewing window: Single-pane safety glass, 3 mm        |
| Surface finish        | Powder-coated                                         |
| Colour                | Frame: RAL 7035                                       |
|                       | Corner pieces: RAL 7035                               |
|                       | Viewing window (printed mask on the inside): RAL 9005 |
| Supply includes       | Viewing door frame with safety glass                  |
|                       | Locking rod with double-bit insert                    |
|                       | 180° hinges (4)                                       |
| Visible area          | Viewing window width: 660 mm                          |
|                       | Viewing window height: 1,640 mm                       |
| Viewing window height | 1,640 mm                                              |
|                       |                                                       |