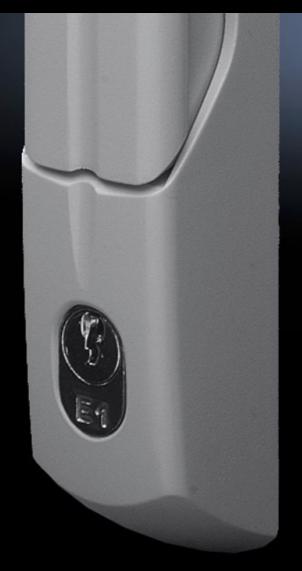

## TS 8611.045 - Comfort handle for TS, TS IT, VX SE, PC, IW

Thanks to its folding action, the handle does not take up any swing space, thus maximising the door surface area available for installed equipment. Simple assembly, thanks to the snap-mounted handle system.

#### **Features**

| Model No.            | TS 8611.045                                                                                                                                   |
|----------------------|-----------------------------------------------------------------------------------------------------------------------------------------------|
| Design               | with lock insert E1                                                                                                                           |
| Product description  | As the handle does not take up any swing space, due to its folding mechanism, the door surface area may be maximised for installed equipment. |
| Material             | Die-cast zinc                                                                                                                                 |
| Surface finish       | Powder-coated                                                                                                                                 |
| Colour               | RAL 7035                                                                                                                                      |
| Supply includes      | Supplied without key                                                                                                                          |
| Assembly instruction | The handle adaptor is required for mounting on glazed door TS, VX SE, lower door PC, designer door IW                                         |
| Note on Model No.    | Only for use with VW, Audi, SEAT, SkodaAuto                                                                                                   |
|                      |                                                                                                                                               |