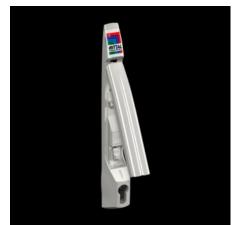

## TS 8611.045 - Comfort handle for TS, TS IT, VX SE, PC, IW

Thanks to its folding action, the handle does not take up any swing space, thus maximising the door surface area available for installed equipment. Simple assembly, thanks to the snap-mounted handle system.

#### **Features**

| Model No.            | TS 8611.045                                                                                                                                   |
|----------------------|-----------------------------------------------------------------------------------------------------------------------------------------------|
| Design               | with lock insert E1                                                                                                                           |
| Product description  | As the handle does not take up any swing space, due to its folding mechanism, the door surface area may be maximised for installed equipment. |
| Material             | Die-cast zinc                                                                                                                                 |
| Surface finish       | Powder-coated                                                                                                                                 |
| Colour               | RAL 7035                                                                                                                                      |
| Supply includes      | Supplied without key                                                                                                                          |
| Assembly instruction | The handle adaptor is required for mounting on glazed door TS, VX SE, lower door PC, designer door IW                                         |
| Note on Model No.    | Only for use with VW, Audi, SEAT, SkodaAuto                                                                                                   |
|                      |                                                                                                                                               |