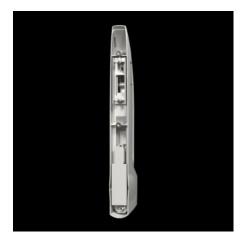

## TS 8611.045 - Comfort handle for TS, TS IT, VX SE, PC, IW

Thanks to its folding action, the handle does not take up any swing space, thus maximising the door surface area available for installed equipment. Simple assembly, thanks to the snap-mounted handle system.

#### **Features**

| Model No.            | TS 8611.045                                                                                                                                   |
|----------------------|-----------------------------------------------------------------------------------------------------------------------------------------------|
| Design               | with lock insert E1                                                                                                                           |
| Product description  | As the handle does not take up any swing space, due to its folding mechanism, the door surface area may be maximised for installed equipment. |
| Material             | Die-cast zinc                                                                                                                                 |
| Surface finish       | Powder-coated                                                                                                                                 |
| Colour               | RAL 7035                                                                                                                                      |
| Supply includes      | Supplied without key                                                                                                                          |
| Assembly instruction | The handle adaptor is required for mounting on glazed door TS, VX SE, lower door PC, designer door IW                                         |
| Note on Model No.    | Only for use with VW, Audi, SEAT, SkodaAuto                                                                                                   |
|                      |                                                                                                                                               |