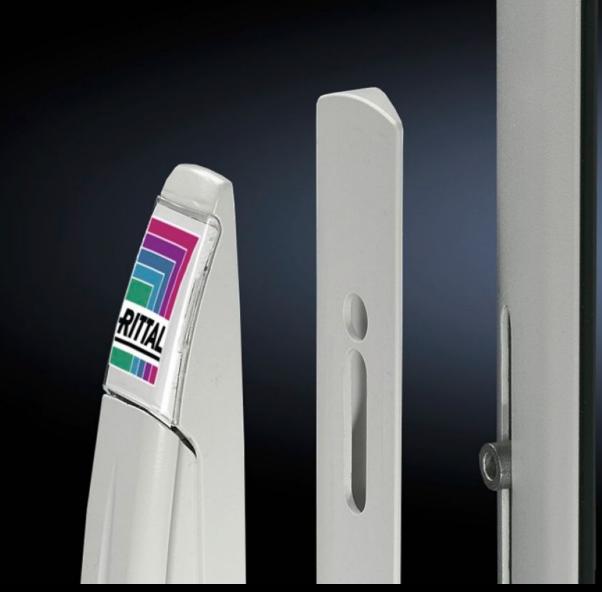

## TS 8611.300 - Handle adaptor for comfort handle

The handle adaptor compensates for the design chamfer in the door profile to enable installation of the comfort handle.

## **Features**

| Model No.             | TS 8611.300                                                                                                             |
|-----------------------|-------------------------------------------------------------------------------------------------------------------------|
| Design                | For designer door IW and PC, bottom door                                                                                |
| Product description   | The handle adaptor compensates for the design chamfer in the door profile to enable installation of the comfort handle. |
| Material              | Plastic                                                                                                                 |
| Colour                | RAL 7035                                                                                                                |
| Supply includes       | <ul><li>1 adaptor plate</li><li>1 bolt to extend the mounting bosses</li><li>2 assembly screws</li></ul>                |
| To fit                | Enclosure type: IW<br>PC                                                                                                |
| Packs of              | 2 pc(s).                                                                                                                |
| Customs tariff number | 39259010                                                                                                                |
| EAN                   | 4028177231597                                                                                                           |
| ETIM 9                | EC002626                                                                                                                |
| ECLASS 8.0            | 27189266                                                                                                                |