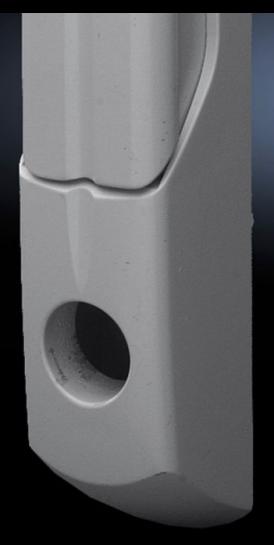

## TS 8611.350 - Comfort handle for TS, TS IT, VX SE, PC, IW

Thanks to its folding action, the handle does not take up any swing space, thus maximising the door surface area available for installed equipment. Simple assembly, thanks to the snap-mounted handle system.

#### **Features**

| Model No.            | TS 8611.350                                                                                                                                   |
|----------------------|-----------------------------------------------------------------------------------------------------------------------------------------------|
| Design               | for lock inserts                                                                                                                              |
| Product description  | As the handle does not take up any swing space, due to its folding mechanism, the door surface area may be maximised for installed equipment. |
| Material             | Die-cast zinc                                                                                                                                 |
| Surface finish       | Powder-coated                                                                                                                                 |
| Colour               | RAL 9005                                                                                                                                      |
| Assembly instruction | The handle adaptor is required for mounting on glazed door TS, VX SE, lower door PC, designer door IW                                         |
| Lock                 | Lock version: Prepared for type F lock inserts, or lock and push-<br>button inserts with a length of up to 26.5 mm                            |