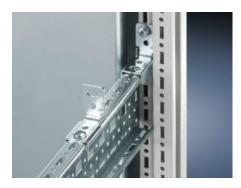

## TS 8612.010 - Attachment TS for TS punched section with mounting flange, 17 x 73 mm

For attaching the TS punched section with mounting flange where access to installed equipment, such as mounting plates, is blocked by the screw fastening.

## Features

| Model No.             | TS 8612.010                                                                                                                                                                                                                                                                                                                                                    |
|-----------------------|----------------------------------------------------------------------------------------------------------------------------------------------------------------------------------------------------------------------------------------------------------------------------------------------------------------------------------------------------------------|
| Function principle    | For attaching the TS punched section with mounting flange where<br>access to installed equipment, such as mounting plates, is blocked<br>by the screw fastening.<br>May also be screw-fastened onto the punched section with<br>mounting flange or enclosure frame and used as a support for<br>contact hazard protection covers or master switch trim panels. |
| Material              | Sheet steel                                                                                                                                                                                                                                                                                                                                                    |
| Surface finish        | Zinc-plated                                                                                                                                                                                                                                                                                                                                                    |
| Packs of              | 12 pc(s).                                                                                                                                                                                                                                                                                                                                                      |
| Net weight            | 0.3                                                                                                                                                                                                                                                                                                                                                            |
| Gross weight          | 0.329                                                                                                                                                                                                                                                                                                                                                          |
| Customs tariff number | 73269098                                                                                                                                                                                                                                                                                                                                                       |
| EAN                   | 4028177522732                                                                                                                                                                                                                                                                                                                                                  |
| ETIM 9                | EC002625                                                                                                                                                                                                                                                                                                                                                       |
| ECLASS 8.0            | 27189234                                                                                                                                                                                                                                                                                                                                                       |
|                       |                                                                                                                                                                                                                                                                                                                                                                |