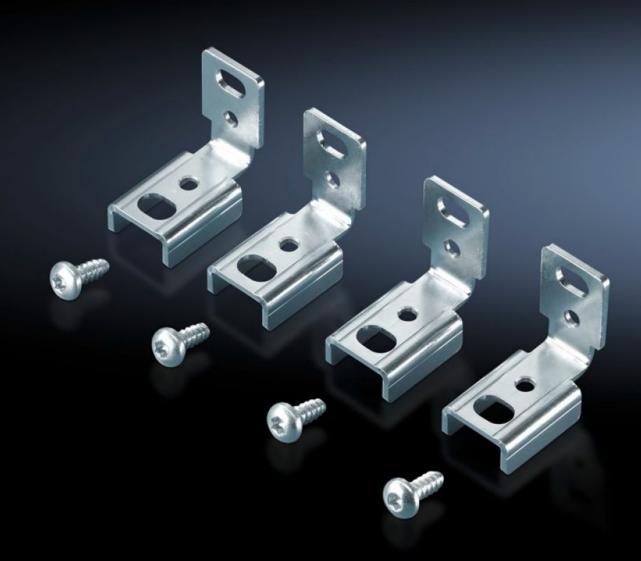

## TS 8612.010 - Attachment TS for TS punched section with mounting flange, 17 x 73 mm

For attaching the TS punched section with mounting flange where access to installed equipment, such as mounting plates, is blocked by the screw fastening.

## Features

| Model No.             | TS 8612.010                                                                                                                                                                                                                                                                                                                                                    |
|-----------------------|----------------------------------------------------------------------------------------------------------------------------------------------------------------------------------------------------------------------------------------------------------------------------------------------------------------------------------------------------------------|
| Function principle    | For attaching the TS punched section with mounting flange where<br>access to installed equipment, such as mounting plates, is blocked<br>by the screw fastening.<br>May also be screw-fastened onto the punched section with<br>mounting flange or enclosure frame and used as a support for<br>contact hazard protection covers or master switch trim panels. |
| Material              | Sheet steel                                                                                                                                                                                                                                                                                                                                                    |
| Surface finish        | Zinc-plated                                                                                                                                                                                                                                                                                                                                                    |
| Packs of              | 12 pc(s).                                                                                                                                                                                                                                                                                                                                                      |
| Net weight            | 0.3                                                                                                                                                                                                                                                                                                                                                            |
| Gross weight          | 0.329                                                                                                                                                                                                                                                                                                                                                          |
| Customs tariff number | 73269098                                                                                                                                                                                                                                                                                                                                                       |
| EAN                   | 4028177522732                                                                                                                                                                                                                                                                                                                                                  |
| ETIM 9                | EC002625                                                                                                                                                                                                                                                                                                                                                       |
| ECLASS 8.0            | 27189234                                                                                                                                                                                                                                                                                                                                                       |
|                       |                                                                                                                                                                                                                                                                                                                                                                |