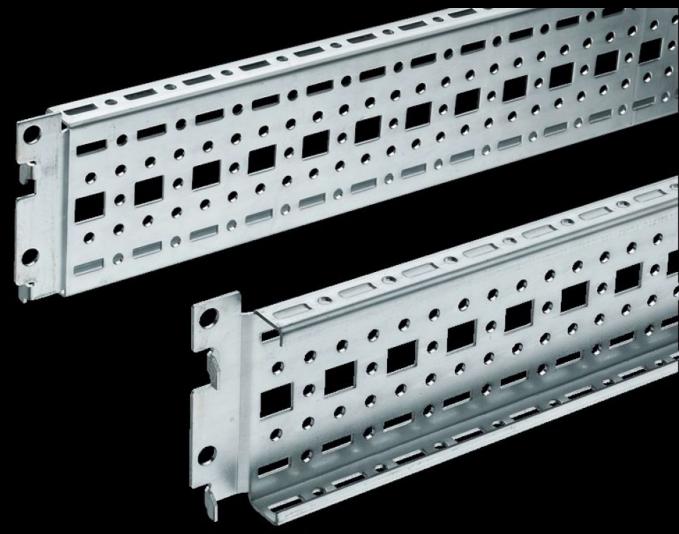

## TS 8612.020 - TS punched section with mounting flange, $17 \times 73 \text{ mm}$

For universal skeleton structures or partial assembly. Simply locate into the punchings and secure.

#### **Features**

| Model No.            | TS 8612.020                                                                                                                                                                                                                                                                                                                   |
|----------------------|-------------------------------------------------------------------------------------------------------------------------------------------------------------------------------------------------------------------------------------------------------------------------------------------------------------------------------|
| Design               | for the inner mounting level                                                                                                                                                                                                                                                                                                  |
| Product description  | For universal skeleton structures or partial assembly. Simply locate into the punchings and secure.                                                                                                                                                                                                                           |
| Material             | Sheet steel                                                                                                                                                                                                                                                                                                                   |
| Surface finish       | Zinc-plated                                                                                                                                                                                                                                                                                                                   |
| Supply includes      | Assembly screws                                                                                                                                                                                                                                                                                                               |
| Length               | 1,190 mm                                                                                                                                                                                                                                                                                                                      |
| Installation options | On the vertical TS, VX SE enclosure section: On the inner mounting level, height-offset all-round On the horizontal VX SE enclosure section, top in the depth In TP via rail for interior installation: In the width, for inner mounting level As a mounting kit for component shelves in TS, VX SE, simply locate and secure |
| Assembly instruction | The rail for internal mounting is required when installing in TP                                                                                                                                                                                                                                                              |