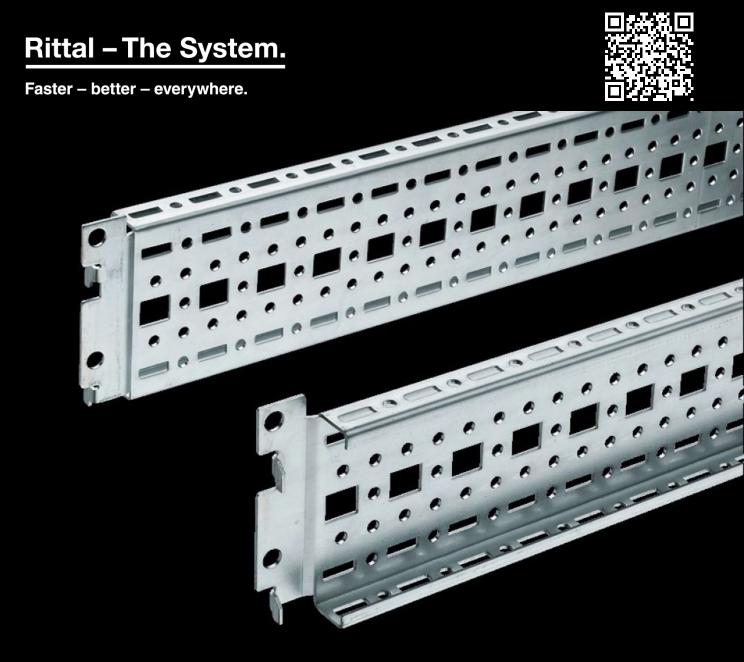

## TS 8612.040 - TS punched section with mounting flange, 17 x 73 mm

For universal skeleton structures or partial assembly. Simply locate into the punchings and secure.

## Features

| Model No.            | TS 8612.040                                                                                                                                                                                                                                                                                                                       |
|----------------------|-----------------------------------------------------------------------------------------------------------------------------------------------------------------------------------------------------------------------------------------------------------------------------------------------------------------------------------|
| Design               | For the inner mounting level and for mounting on doors                                                                                                                                                                                                                                                                            |
| Product description  | For universal skeleton structures or partial assembly. Simply locate into the punchings and secure.                                                                                                                                                                                                                               |
| Material             | Sheet steel                                                                                                                                                                                                                                                                                                                       |
| Surface finish       | Zinc-plated                                                                                                                                                                                                                                                                                                                       |
| Supply includes      | Assembly screws                                                                                                                                                                                                                                                                                                                   |
| Length               | 390 mm                                                                                                                                                                                                                                                                                                                            |
| To fit door width    | 500 mm                                                                                                                                                                                                                                                                                                                            |
| Installation options | On the vertical TS, VX SE enclosure section: On the inner mounting<br>level, height-offset all-round<br>On the horizontal VX SE enclosure section, top in the depth<br>In TP via rail for interior installation: In the width, for inner mounting<br>level<br>As a mounting kit for component shelves in TS, VX SE, simply locate |
|                      | and secure                                                                                                                                                                                                                                                                                                                        |
| Assembly instruction | The rail for internal mounting is required when installing in TP                                                                                                                                                                                                                                                                  |