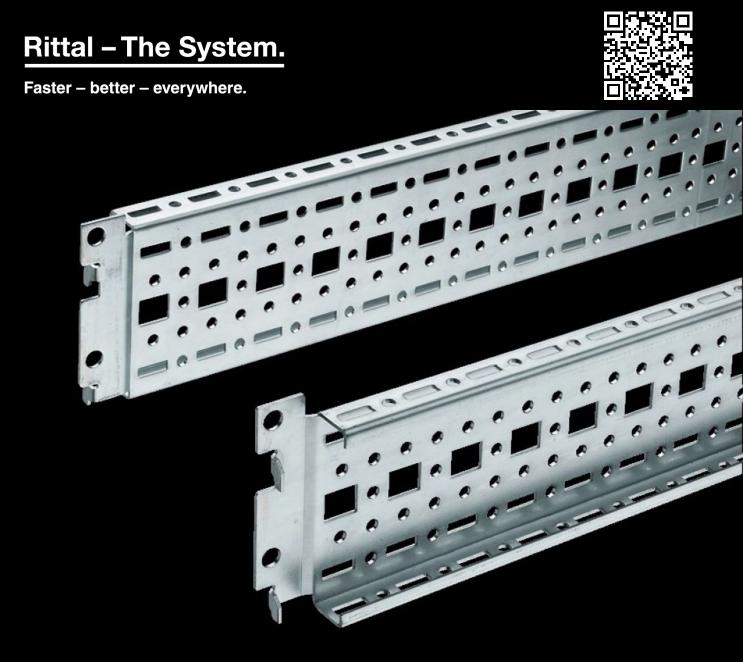

## TS 8612.060 - TS punched section with mounting flange, 17 x 73 mm

For universal skeleton structures or partial assembly. Simply locate into the punchings and secure.

## Features

| Model No.            | TS 8612.060                                                                                                                                                                                                                                                                                                                                     |
|----------------------|-------------------------------------------------------------------------------------------------------------------------------------------------------------------------------------------------------------------------------------------------------------------------------------------------------------------------------------------------|
| Design               | for the inner mounting level                                                                                                                                                                                                                                                                                                                    |
| Product description  | For universal skeleton structures or partial assembly. Simply locate into the punchings and secure.                                                                                                                                                                                                                                             |
| Material             | Sheet steel                                                                                                                                                                                                                                                                                                                                     |
| Surface finish       | Zinc-plated                                                                                                                                                                                                                                                                                                                                     |
| Supply includes      | Assembly screws                                                                                                                                                                                                                                                                                                                                 |
| Length               | 590 mm                                                                                                                                                                                                                                                                                                                                          |
| Installation options | On the vertical TS, VX SE enclosure section: On the inner mounting<br>level, height-offset all-round<br>On the horizontal VX SE enclosure section, top in the depth<br>In TP via rail for interior installation: In the width, for inner mounting<br>level<br>As a mounting kit for component shelves in TS, VX SE, simply locate<br>and secure |
| Assembly instruction | The rail for internal mounting is required when installing in TP                                                                                                                                                                                                                                                                                |
|                      |                                                                                                                                                                                                                                                                                                                                                 |