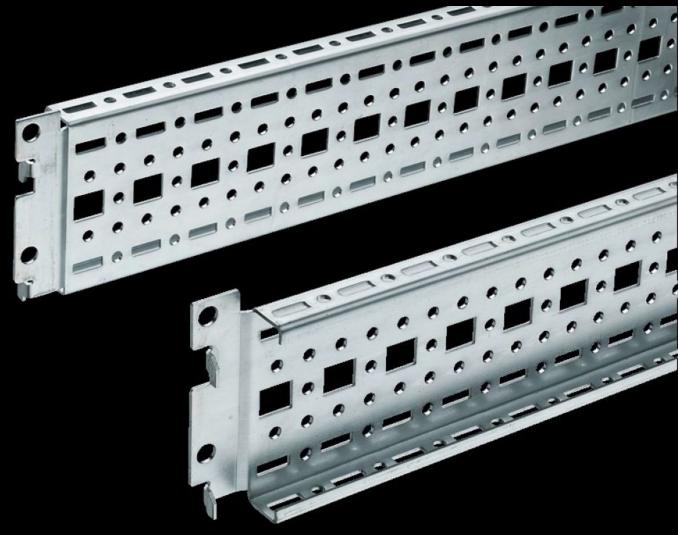

## TS 8612.120 - TS punched section with mounting flange, $17 \times 73 \text{ mm}$

For universal skeleton structures or partial assembly. Simply locate into the punchings and secure.

#### **Features**

| Model No.            | TS 8612.120                                                                                                                                                                                                                                                                                                                   |
|----------------------|-------------------------------------------------------------------------------------------------------------------------------------------------------------------------------------------------------------------------------------------------------------------------------------------------------------------------------|
| Design               | For the outer mounting level                                                                                                                                                                                                                                                                                                  |
| Product description  | For universal skeleton structures or partial assembly. Simply locate into the punchings and secure.                                                                                                                                                                                                                           |
| Material             | Sheet steel                                                                                                                                                                                                                                                                                                                   |
| Surface finish       | Zinc-plated                                                                                                                                                                                                                                                                                                                   |
| Supply includes      | Assembly screws                                                                                                                                                                                                                                                                                                               |
| Length               | 1,140 mm                                                                                                                                                                                                                                                                                                                      |
| Installation options | On the vertical TS, VX SE enclosure section: On the inner mounting level, height-offset all-round On the horizontal VX SE enclosure section, top in the depth In TP via rail for interior installation: In the width, for inner mounting level As a mounting kit for component shelves in TS, VX SE, simply locate and secure |
| Assembly instruction | The rail for internal mounting is required when installing in TP                                                                                                                                                                                                                                                              |