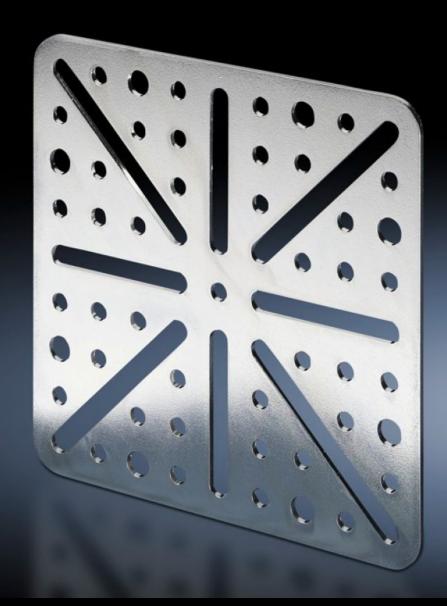

## TS 8612.410 - Mounting plate

The mounting plates may be used for additional configuration options inside the enclosure.

#### **Features**

| Model No.                     | TS 8612.410                                                                                                                                                          |
|-------------------------------|----------------------------------------------------------------------------------------------------------------------------------------------------------------------|
| Design                        | screw-fastened, large                                                                                                                                                |
| Material                      | Sheet steel                                                                                                                                                          |
| Surface finish                | Zinc-plated                                                                                                                                                          |
| Supply includes               | Assembly screws                                                                                                                                                      |
| Installation options          | On all enclosures and mounting parts with system punchings on a<br>25 mm pitch pattern<br>Perforated door strip<br>In the AX plastic, on mounting bosses in the door |
| Packs of                      | 4 pc(s).                                                                                                                                                             |
| Net weight                    | 0.584                                                                                                                                                                |
| Gross weight                  | 0.676                                                                                                                                                                |
| PCF per pack (cradle-to-gate) | 2.6 kg CO2 eq (Cat B)                                                                                                                                                |
| Note on PCF category          | Category B: PCF value (cradle-to-gate) based on the product weight, approximately calculated and self-declared                                                       |
| Customs tariff number         | 83024200                                                                                                                                                             |
| EAN                           | 4028177230897                                                                                                                                                        |
|                               |                                                                                                                                                                      |