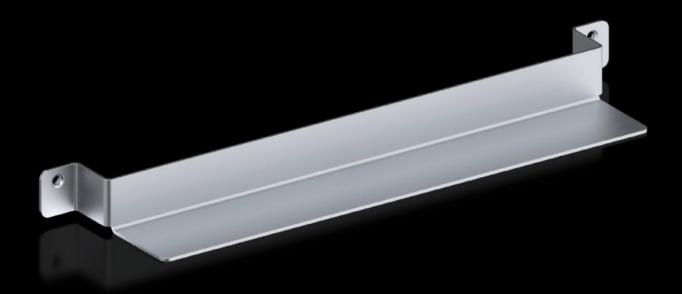

## VX 8613.151 - Slide rail VX for adaptor section 482.6 mm (19") with attachment on both sides

Mounting between the 482.6 mm (19") front and rear adaptor sections or 482.6 mm (19") adaptor pieces.

## **Features**

| Model No.               | VX 8613.151                                                                                           |
|-------------------------|-------------------------------------------------------------------------------------------------------|
| Product description     | Mounting between the 482.6 mm (19") front and rear adaptor sections or 482.6 mm (19") adaptor pieces. |
| Material                | Sheet steel                                                                                           |
| Surface finish          | Zinc-plated                                                                                           |
| Supply includes         | Assembly parts                                                                                        |
| To fit                  | Enclosure type: VX<br>Depth: = 500 mm                                                                 |
| Installation dimensions | Installation width for components: 19"                                                                |
| Packs of                | 10 pc(s).                                                                                             |
| Net weight              | 4                                                                                                     |
| Gross weight            | 4.96                                                                                                  |
| Customs tariff number   | 73269098                                                                                              |
| EAN                     | 4028177938984                                                                                         |
| ETIM 9                  | EC002620                                                                                              |
| ECLASS 8.0              | 27189261                                                                                              |
|                         |                                                                                                       |