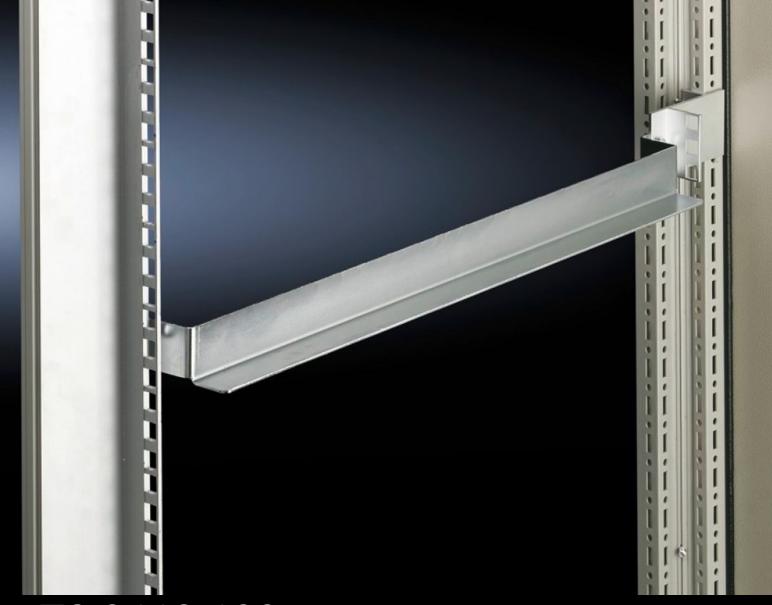

## TS 8613.180 - Slide rail For TS adaptor section, two-sided mounting

With two-sided mounting between the 482.6 mm (19 $\degree$ ) front and rear adaptor sections or 482.6 mm (19 $\degree$ ) adaptor pieces.

## **Features**

| Model No.               | TS 8613.180                                                                                                |
|-------------------------|------------------------------------------------------------------------------------------------------------|
| Product description     | Mounted between between the front and rear 482.6 mm (19") adaptor section or 482.6 mm (19") adaptor piece. |
| Material                | Sheet steel                                                                                                |
| Surface finish          | Zinc-plated                                                                                                |
| Supply includes         | Assembly parts                                                                                             |
| To fit                  | Enclosure type: TS 8  Depth: = 800 mm                                                                      |
| Installation dimensions | Installation depth for components: 482.6 mm<br>Installation width for components: 19"                      |
| Packs of                | 10 pc(s).                                                                                                  |
| Net weight              | 6                                                                                                          |
| Gross weight            | 6.36                                                                                                       |
| Customs tariff number   | 73269098                                                                                                   |
| EAN                     | 4028177212244                                                                                              |
| ETIM 9                  | EC002620                                                                                                   |
| ECLASS 8.0              | 27189261                                                                                                   |
|                         |                                                                                                            |