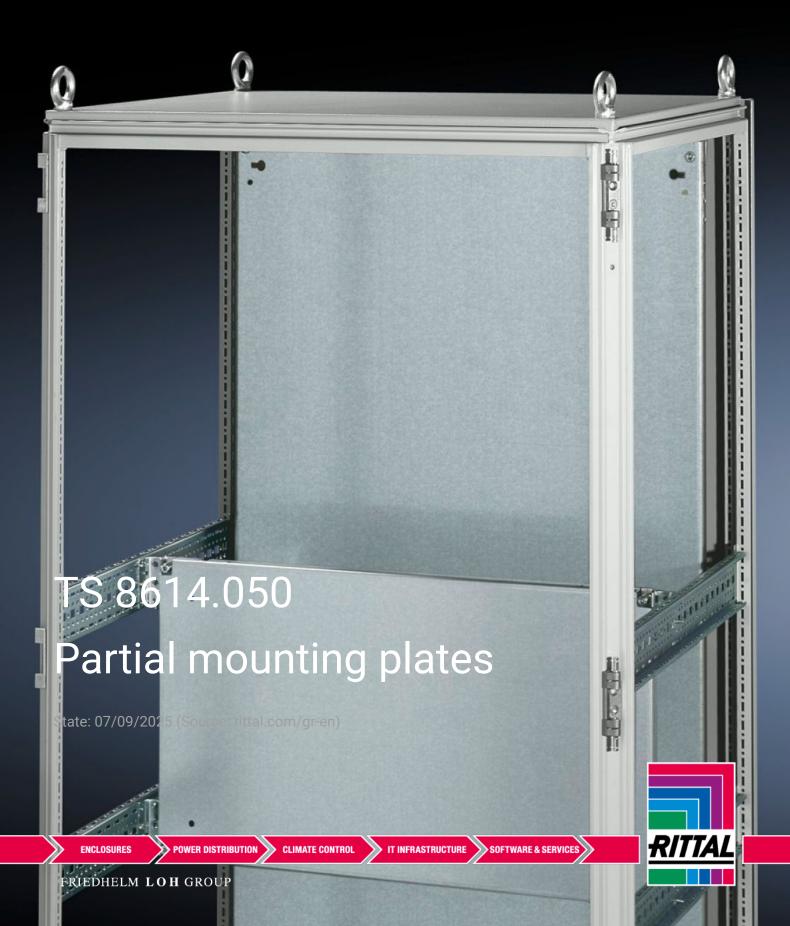

## TS 8614.050 - Partial mounting plates for TS, VX SE

For universal interior installation and additional mounting levels.

## **Features**

| Model No.           | TS 8614.050                                                                                                                                                                                                                                                                                                                                            |
|---------------------|--------------------------------------------------------------------------------------------------------------------------------------------------------------------------------------------------------------------------------------------------------------------------------------------------------------------------------------------------------|
| Product description | For universal interior installation, also in conjunction with punched sections with mounting flanges and support strips. Defective assemblies are quickly and easily replaced. Additional mounting levels.                                                                                                                                             |
| Material            | Sheet steel, 2.5 mm                                                                                                                                                                                                                                                                                                                                    |
| Surface finish      | Zinc-plated                                                                                                                                                                                                                                                                                                                                            |
| Supply includes     | Assembly parts                                                                                                                                                                                                                                                                                                                                         |
| Note                | Partial mounting plates are fastened directly onto the vertical enclosure sections via the inner mounting level using the assembly parts supplied loose. In this mounting position (in both the width and the depth) they form one level with TS punched sections with mounting flanges 17 x 73 mm and TS support strips for the inner mounting level. |
| Dimensions          | Width: 900 mm<br>Height: 400 mm                                                                                                                                                                                                                                                                                                                        |
|                     |                                                                                                                                                                                                                                                                                                                                                        |