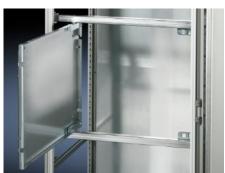

## TS 8614.100 - Hinge attachment for partial mounting plate TS, VX SE

For vertically hinged attachment of partial mounting plates.

## **Features**

| Model No.             | TS 8614.100                                                                                                                                                   |
|-----------------------|---------------------------------------------------------------------------------------------------------------------------------------------------------------|
| Product description   | For fitting partial mounting plates on installation kits for swing frames, small.                                                                             |
| Material              | Steel                                                                                                                                                         |
| Surface finish        | Zinc-plated                                                                                                                                                   |
| Supply includes       | Assembly parts                                                                                                                                                |
| Assembly instruction  | In conjunction with the hinge for side panel, with an enclosure depth of 600 or 800 mm, side installation is identical to installation parallel to the front. |
| Packs of              | 1 pc(s).                                                                                                                                                      |
| Net weight            | 0.44                                                                                                                                                          |
| Gross weight          | 0.534                                                                                                                                                         |
| Customs tariff number | 83024900                                                                                                                                                      |
| EAN                   | 4028177300422                                                                                                                                                 |
| ETIM 9                | EC001167                                                                                                                                                      |
| ECLASS 8.0            | 27409219                                                                                                                                                      |
|                       |                                                                                                                                                               |