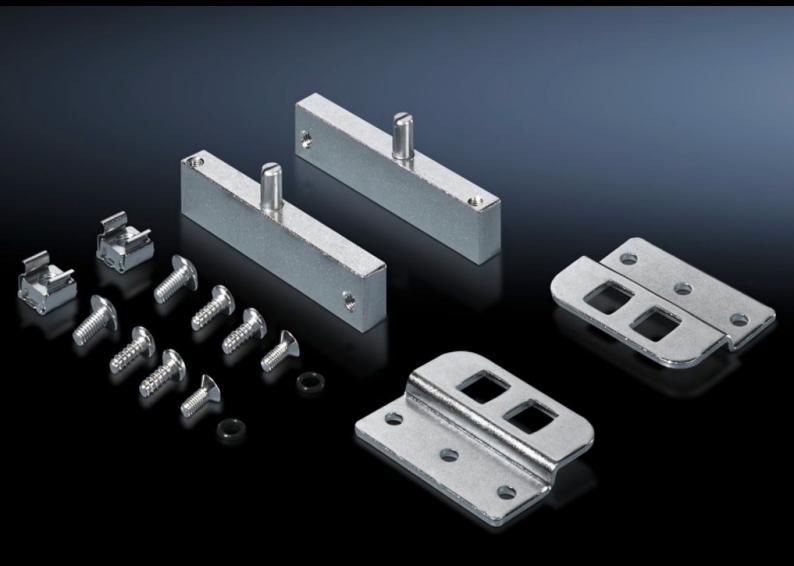

## TS 8614.100 - Hinge attachment for partial mounting plate TS, VX SE

For vertically hinged attachment of partial mounting plates.

## **Features**

| Model No.             | TS 8614.100                                                                                                                                                   |
|-----------------------|---------------------------------------------------------------------------------------------------------------------------------------------------------------|
| Product description   | For fitting partial mounting plates on installation kits for swing frames, small.                                                                             |
| Material              | Steel                                                                                                                                                         |
| Surface finish        | Zinc-plated                                                                                                                                                   |
| Supply includes       | Assembly parts                                                                                                                                                |
| Assembly instruction  | In conjunction with the hinge for side panel, with an enclosure depth of 600 or 800 mm, side installation is identical to installation parallel to the front. |
| Packs of              | 1 pc(s).                                                                                                                                                      |
| Net weight            | 0.44                                                                                                                                                          |
| Gross weight          | 0.534                                                                                                                                                         |
| Customs tariff number | 83024900                                                                                                                                                      |
| EAN                   | 4028177300422                                                                                                                                                 |
| ETIM 9                | EC001167                                                                                                                                                      |
| ECLASS 8.0            | 27409219                                                                                                                                                      |
|                       |                                                                                                                                                               |