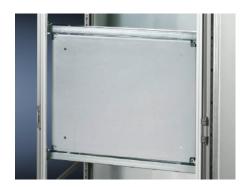

## TS 8614.100 - Hinge attachment for partial mounting plate TS, VX SE

For vertically hinged attachment of partial mounting plates.

## **Features**

| Model No.             | TS 8614.100                                                                                                                                                   |
|-----------------------|---------------------------------------------------------------------------------------------------------------------------------------------------------------|
| Product description   | For fitting partial mounting plates on installation kits for swing frames, small.                                                                             |
| Material              | Steel                                                                                                                                                         |
| Surface finish        | Zinc-plated                                                                                                                                                   |
| Supply includes       | Assembly parts                                                                                                                                                |
| Assembly instruction  | In conjunction with the hinge for side panel, with an enclosure depth of 600 or 800 mm, side installation is identical to installation parallel to the front. |
| Packs of              | 1 pc(s).                                                                                                                                                      |
| Net weight            | 0.44                                                                                                                                                          |
| Gross weight          | 0.534                                                                                                                                                         |
| Customs tariff number | 83024900                                                                                                                                                      |
| EAN                   | 4028177300422                                                                                                                                                 |
| ETIM 9                | EC001167                                                                                                                                                      |
| ECLASS 8.0            | 27409219                                                                                                                                                      |
|                       |                                                                                                                                                               |