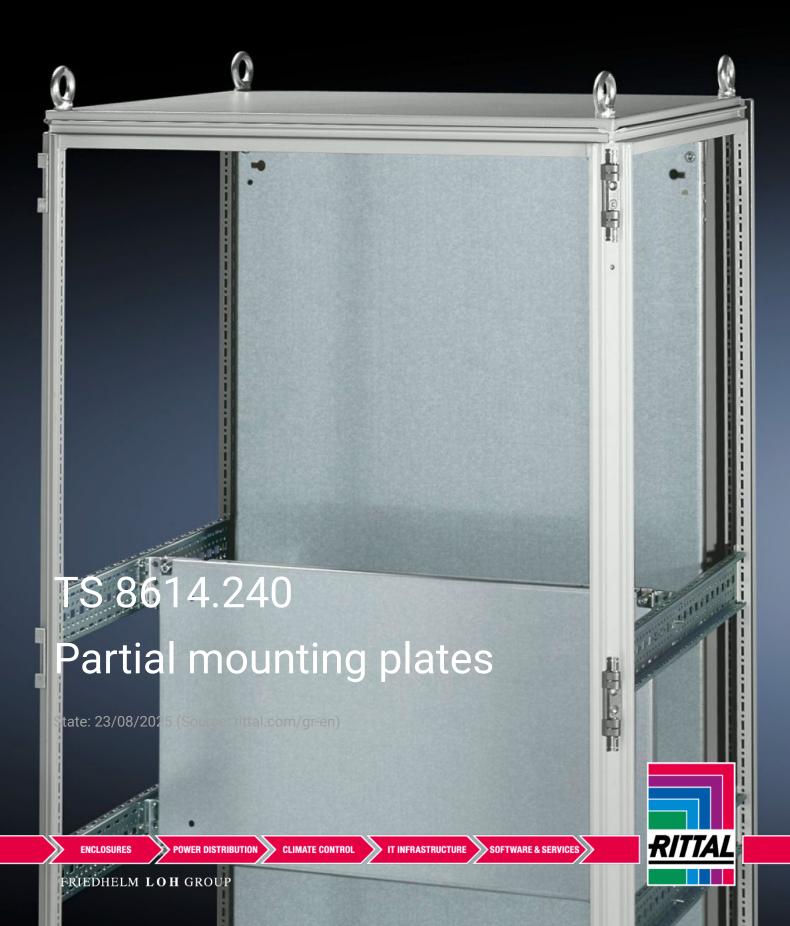

## TS 8614.240 - Partial mounting plates for TS, VX SE

For universal interior installation and additional mounting levels.

## **Features**

| Model No.           | TS 8614.240                                                                                                                                                                                                                                                                                                                                            |
|---------------------|--------------------------------------------------------------------------------------------------------------------------------------------------------------------------------------------------------------------------------------------------------------------------------------------------------------------------------------------------------|
| Product description | For universal interior installation, also in conjunction with punched sections with mounting flanges and support strips. Defective assemblies are quickly and easily replaced. Additional mounting levels.                                                                                                                                             |
| Material            | Sheet steel, 2.5 mm                                                                                                                                                                                                                                                                                                                                    |
| Surface finish      | Zinc-plated                                                                                                                                                                                                                                                                                                                                            |
| Supply includes     | Assembly parts                                                                                                                                                                                                                                                                                                                                         |
| Note                | Partial mounting plates are fastened directly onto the vertical enclosure sections via the inner mounting level using the assembly parts supplied loose. In this mounting position (in both the width and the depth) they form one level with TS punched sections with mounting flanges 17 x 73 mm and TS support strips for the inner mounting level. |
| Dimensions          | Width: 1,100 mm<br>Height: 300 mm                                                                                                                                                                                                                                                                                                                      |