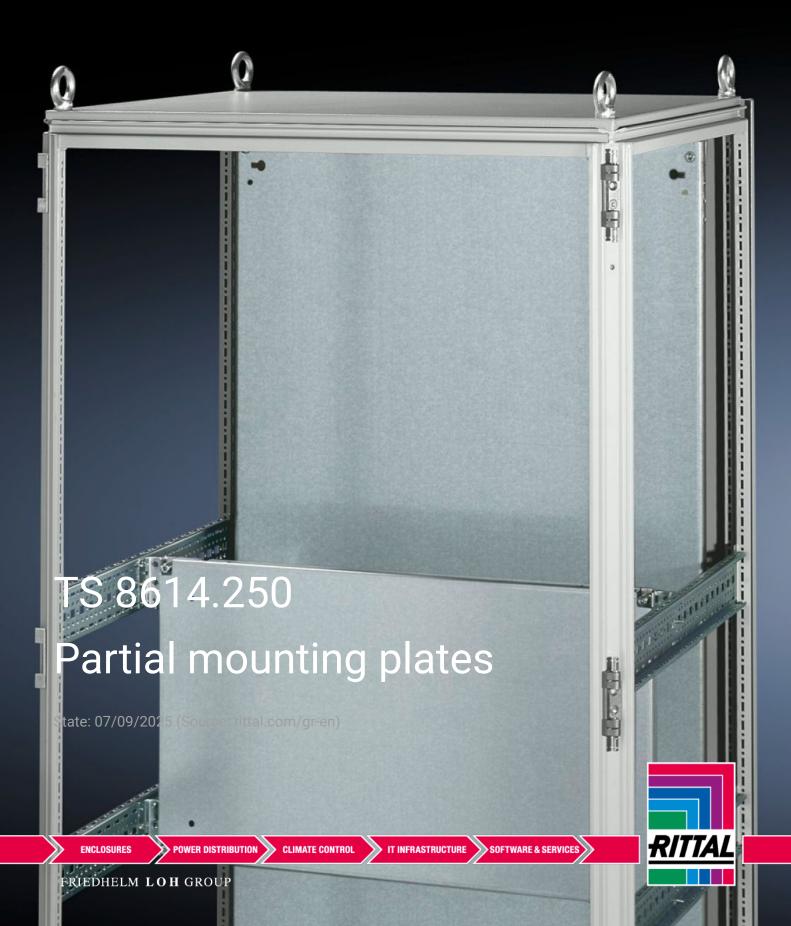

## TS 8614.250 - Partial mounting plates for TS, VX SE

For universal interior installation and additional mounting levels.

## **Features**

| Model No.           | TS 8614.250                                                                                                                                                                                                                                                                                                                                            |
|---------------------|--------------------------------------------------------------------------------------------------------------------------------------------------------------------------------------------------------------------------------------------------------------------------------------------------------------------------------------------------------|
| Product description | For universal interior installation, also in conjunction with punched sections with mounting flanges and support strips. Defective assemblies are quickly and easily replaced. Additional mounting levels.                                                                                                                                             |
| Material            | Sheet steel, 2.5 mm                                                                                                                                                                                                                                                                                                                                    |
| Surface finish      | Zinc-plated                                                                                                                                                                                                                                                                                                                                            |
| Supply includes     | Assembly parts                                                                                                                                                                                                                                                                                                                                         |
| Note                | Partial mounting plates are fastened directly onto the vertical enclosure sections via the inner mounting level using the assembly parts supplied loose. In this mounting position (in both the width and the depth) they form one level with TS punched sections with mounting flanges 17 x 73 mm and TS support strips for the inner mounting level. |
| Dimensions          | Width: 1,100 mm<br>Height: 400 mm                                                                                                                                                                                                                                                                                                                      |