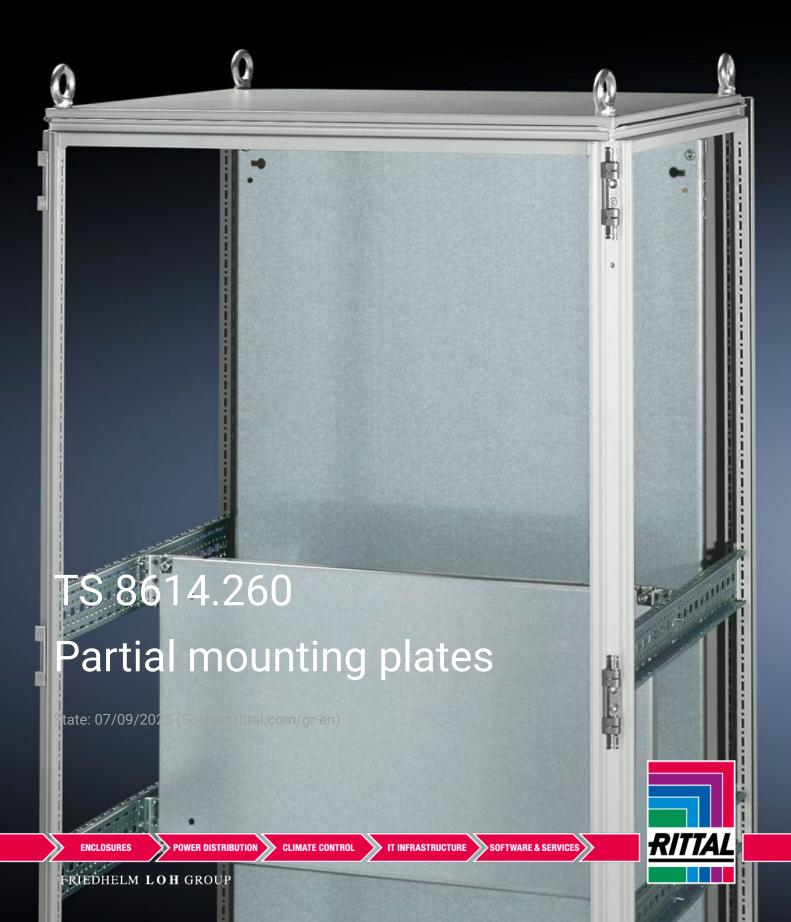

## TS 8614.260 - Partial mounting plates for TS, VX SE

For universal interior installation and additional mounting levels.

## **Features**

| Model No.           | TS 8614.260                                                                                                                                                                                                                                                                                                                                            |
|---------------------|--------------------------------------------------------------------------------------------------------------------------------------------------------------------------------------------------------------------------------------------------------------------------------------------------------------------------------------------------------|
| Product description | For universal interior installation, also in conjunction with punched sections with mounting flanges and support strips. Defective assemblies are quickly and easily replaced. Additional mounting levels.                                                                                                                                             |
| Material            | Sheet steel, 2.5 mm                                                                                                                                                                                                                                                                                                                                    |
| Surface finish      | Zinc-plated                                                                                                                                                                                                                                                                                                                                            |
| Supply includes     | Assembly parts                                                                                                                                                                                                                                                                                                                                         |
| Note                | Partial mounting plates are fastened directly onto the vertical enclosure sections via the inner mounting level using the assembly parts supplied loose. In this mounting position (in both the width and the depth) they form one level with TS punched sections with mounting flanges 17 x 73 mm and TS support strips for the inner mounting level. |
| Dimensions          | Width: 1,100 mm<br>Height: 500 mm                                                                                                                                                                                                                                                                                                                      |