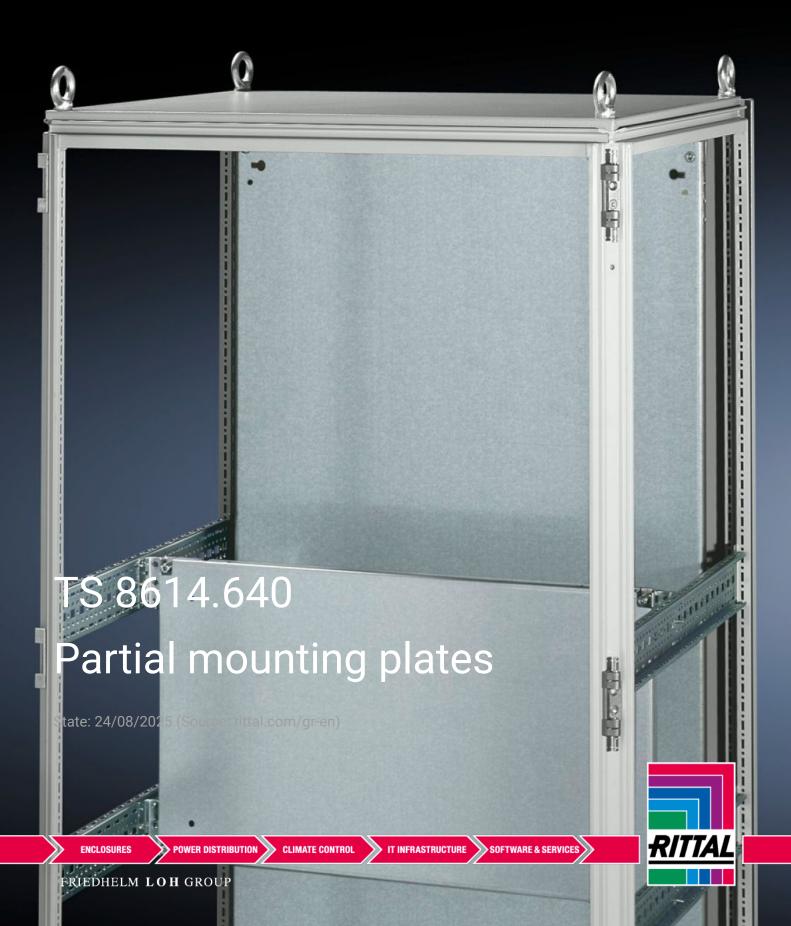

## TS 8614.640 - Partial mounting plates for TS, VX SE

For universal interior installation and additional mounting levels.

## **Features**

| TS 8614.640                                                                                                                                                                                                                                                                                                                                            |
|--------------------------------------------------------------------------------------------------------------------------------------------------------------------------------------------------------------------------------------------------------------------------------------------------------------------------------------------------------|
| For universal interior installation, also in conjunction with punched sections with mounting flanges and support strips. Defective assemblies are quickly and easily replaced. Additional mounting levels.                                                                                                                                             |
| Sheet steel, 2.5 mm                                                                                                                                                                                                                                                                                                                                    |
| Zinc-plated                                                                                                                                                                                                                                                                                                                                            |
| Assembly parts                                                                                                                                                                                                                                                                                                                                         |
| Partial mounting plates are fastened directly onto the vertical enclosure sections via the inner mounting level using the assembly parts supplied loose. In this mounting position (in both the width and the depth) they form one level with TS punched sections with mounting flanges 17 x 73 mm and TS support strips for the inner mounting level. |
| Width: 500 mm<br>Height: 300 mm                                                                                                                                                                                                                                                                                                                        |
|                                                                                                                                                                                                                                                                                                                                                        |