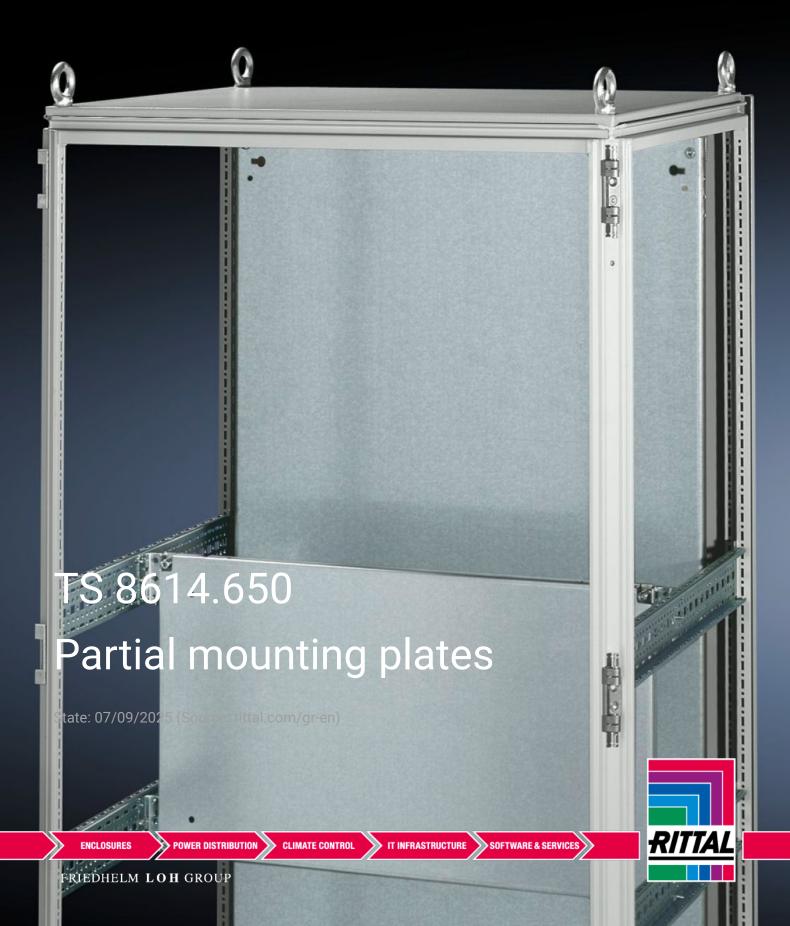

## TS 8614.650 - Partial mounting plates for TS, VX SE

For universal interior installation and additional mounting levels.

## **Features**

| Model No.           | TS 8614.650                                                                                                                                                                                                                                                                                                                                            |
|---------------------|--------------------------------------------------------------------------------------------------------------------------------------------------------------------------------------------------------------------------------------------------------------------------------------------------------------------------------------------------------|
| Product description | For universal interior installation, also in conjunction with punched sections with mounting flanges and support strips. Defective assemblies are quickly and easily replaced. Additional mounting levels.                                                                                                                                             |
| Material            | Sheet steel, 2.5 mm                                                                                                                                                                                                                                                                                                                                    |
| Surface finish      | Zinc-plated                                                                                                                                                                                                                                                                                                                                            |
| Supply includes     | Assembly parts                                                                                                                                                                                                                                                                                                                                         |
| Note                | Partial mounting plates are fastened directly onto the vertical enclosure sections via the inner mounting level using the assembly parts supplied loose. In this mounting position (in both the width and the depth) they form one level with TS punched sections with mounting flanges 17 x 73 mm and TS support strips for the inner mounting level. |
| Dimensions          | Width: 500 mm<br>Height: 400 mm                                                                                                                                                                                                                                                                                                                        |