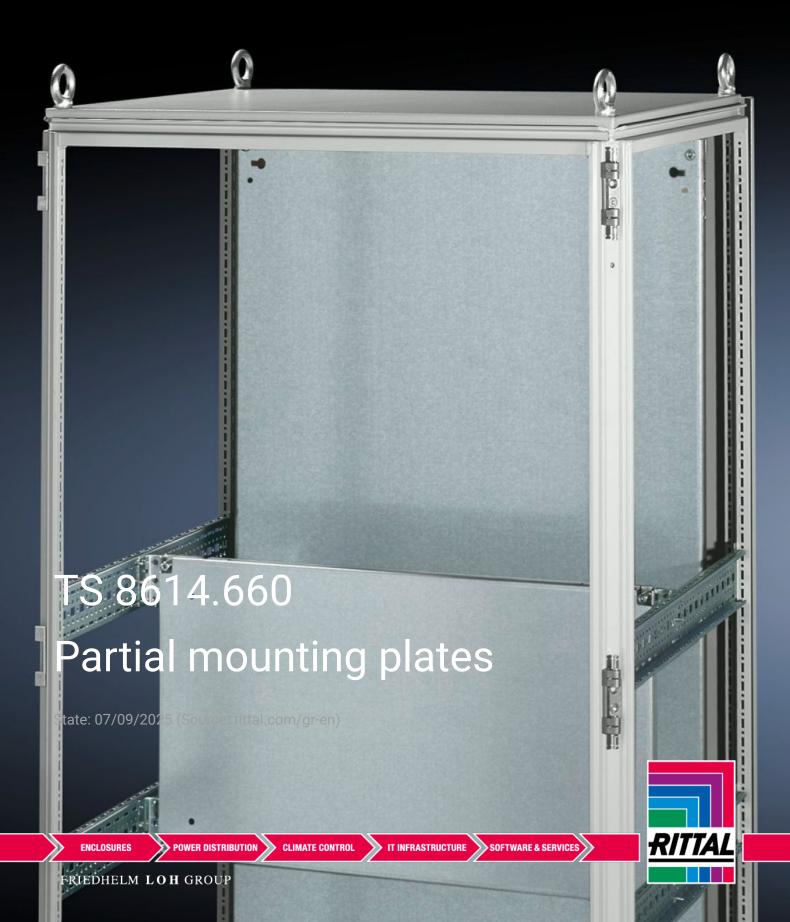

## TS 8614.660 - Partial mounting plates for TS, VX SE

For universal interior installation and additional mounting levels.

## **Features**

| Model No.           | TS 8614.660                                                                                                                                                                                                                                                                                                                                            |
|---------------------|--------------------------------------------------------------------------------------------------------------------------------------------------------------------------------------------------------------------------------------------------------------------------------------------------------------------------------------------------------|
| Product description | For universal interior installation, also in conjunction with punched sections with mounting flanges and support strips. Defective assemblies are quickly and easily replaced. Additional mounting levels.                                                                                                                                             |
| Material            | Sheet steel, 2.5 mm                                                                                                                                                                                                                                                                                                                                    |
| Surface finish      | Zinc-plated                                                                                                                                                                                                                                                                                                                                            |
| Supply includes     | Assembly parts                                                                                                                                                                                                                                                                                                                                         |
| Note                | Partial mounting plates are fastened directly onto the vertical enclosure sections via the inner mounting level using the assembly parts supplied loose. In this mounting position (in both the width and the depth) they form one level with TS punched sections with mounting flanges 17 x 73 mm and TS support strips for the inner mounting level. |
| Dimensions          | Width: 500 mm<br>Height: 500 mm                                                                                                                                                                                                                                                                                                                        |