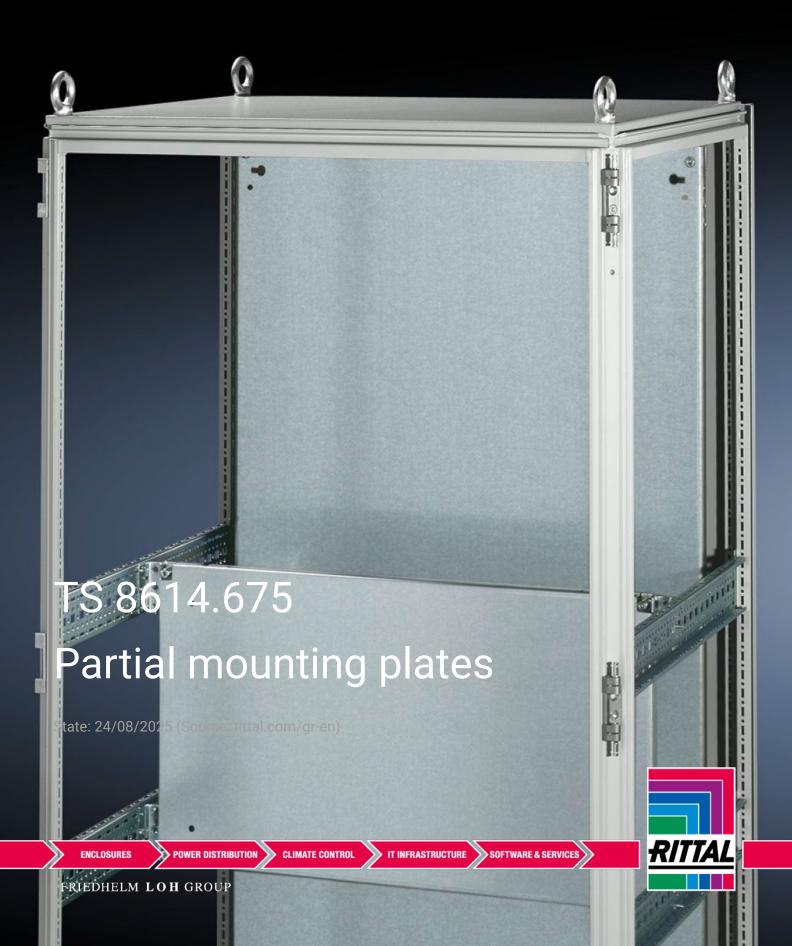

## TS 8614.675 - Partial mounting plates for TS, VX SE

For universal interior installation and additional mounting levels.

## Features

| Model No.           | TS 8614.675                                                                                                                                                                                                                                                                                                                                                           |
|---------------------|-----------------------------------------------------------------------------------------------------------------------------------------------------------------------------------------------------------------------------------------------------------------------------------------------------------------------------------------------------------------------|
| Product description | For universal interior installation, also in conjunction with punched<br>sections with mounting flanges and support strips. Defective<br>assemblies are quickly and easily replaced. Additional mounting<br>levels.                                                                                                                                                   |
| Material            | Sheet steel, 2.5 mm                                                                                                                                                                                                                                                                                                                                                   |
| Surface finish      | Zinc-plated                                                                                                                                                                                                                                                                                                                                                           |
| Supply includes     | Assembly parts                                                                                                                                                                                                                                                                                                                                                        |
| Note                | Partial mounting plates are fastened directly onto the vertical<br>enclosure sections via the inner mounting level using the assembly<br>parts supplied loose. In this mounting position (in both the width<br>and the depth) they form one level with TS punched sections with<br>mounting flanges 17 x 73 mm and TS support strips for the inner<br>mounting level. |
| Note on Model No.   | Also suitable for installing in PC enclosures based on TS behind the lower front door, IW enclosures, height 900 and 1000 mm                                                                                                                                                                                                                                          |
|                     |                                                                                                                                                                                                                                                                                                                                                                       |