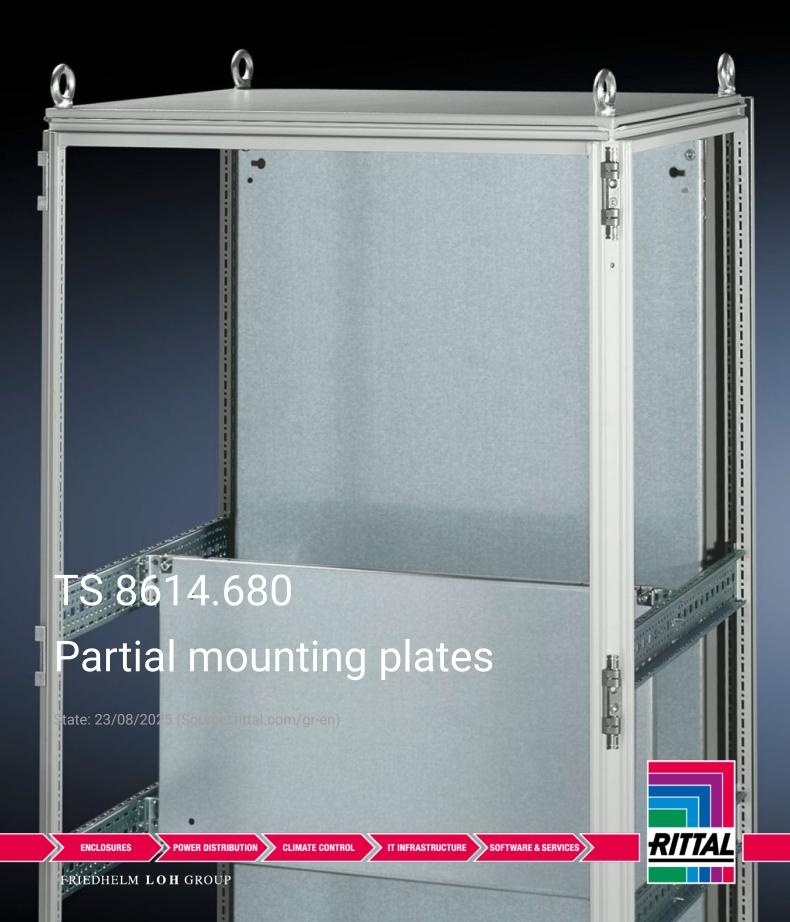

## TS 8614.680 - Partial mounting plates for TS, VX SE

For universal interior installation and additional mounting levels.

## **Features**

| Model No.           | TS 8614.680                                                                                                                                                                                                                                                                                                                                            |
|---------------------|--------------------------------------------------------------------------------------------------------------------------------------------------------------------------------------------------------------------------------------------------------------------------------------------------------------------------------------------------------|
| Product description | For universal interior installation, also in conjunction with punched sections with mounting flanges and support strips. Defective assemblies are quickly and easily replaced. Additional mounting levels.                                                                                                                                             |
| Material            | Sheet steel, 2.5 mm                                                                                                                                                                                                                                                                                                                                    |
| Surface finish      | Zinc-plated                                                                                                                                                                                                                                                                                                                                            |
| Supply includes     | Assembly parts                                                                                                                                                                                                                                                                                                                                         |
| Note                | Partial mounting plates are fastened directly onto the vertical enclosure sections via the inner mounting level using the assembly parts supplied loose. In this mounting position (in both the width and the depth) they form one level with TS punched sections with mounting flanges 17 x 73 mm and TS support strips for the inner mounting level. |
| Dimensions          | Width: 500 mm<br>Height: 700 mm                                                                                                                                                                                                                                                                                                                        |