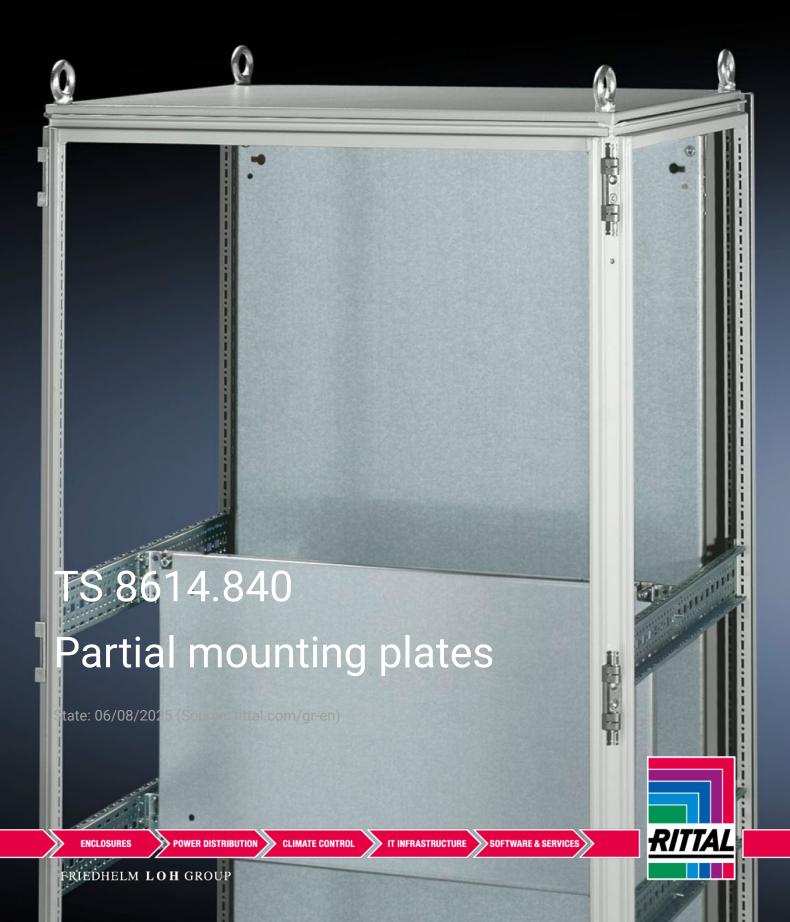

## TS 8614.840 - Partial mounting plates for TS, VX SE

For universal interior installation and additional mounting levels.

## **Features**

| Model No.           | TS 8614.840                                                                                                                                                                                                                                                                                                                                            |
|---------------------|--------------------------------------------------------------------------------------------------------------------------------------------------------------------------------------------------------------------------------------------------------------------------------------------------------------------------------------------------------|
| Product description | For universal interior installation, also in conjunction with punched sections with mounting flanges and support strips. Defective assemblies are quickly and easily replaced. Additional mounting levels.                                                                                                                                             |
| Material            | Sheet steel, 2.5 mm                                                                                                                                                                                                                                                                                                                                    |
| Surface finish      | Zinc-plated                                                                                                                                                                                                                                                                                                                                            |
| Supply includes     | Assembly parts                                                                                                                                                                                                                                                                                                                                         |
| Note                | Partial mounting plates are fastened directly onto the vertical enclosure sections via the inner mounting level using the assembly parts supplied loose. In this mounting position (in both the width and the depth) they form one level with TS punched sections with mounting flanges 17 x 73 mm and TS support strips for the inner mounting level. |
| Dimensions          | Width: 700 mm<br>Height: 300 mm                                                                                                                                                                                                                                                                                                                        |