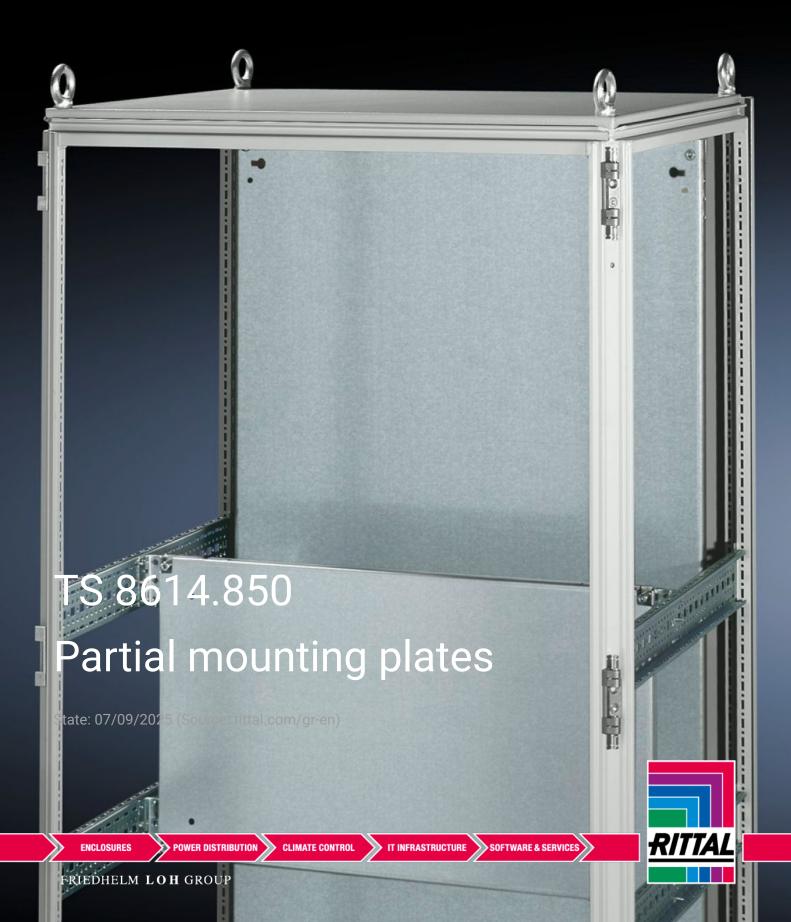

## TS 8614.850 - Partial mounting plates for TS, VX SE

For universal interior installation and additional mounting levels.

## **Features**

| TS 8614.850                                                                                                                                                                                                                                                                                                                                            |
|--------------------------------------------------------------------------------------------------------------------------------------------------------------------------------------------------------------------------------------------------------------------------------------------------------------------------------------------------------|
| For universal interior installation, also in conjunction with punched sections with mounting flanges and support strips. Defective assemblies are quickly and easily replaced. Additional mounting levels.                                                                                                                                             |
| Sheet steel, 2.5 mm                                                                                                                                                                                                                                                                                                                                    |
| Zinc-plated                                                                                                                                                                                                                                                                                                                                            |
| Assembly parts                                                                                                                                                                                                                                                                                                                                         |
| Partial mounting plates are fastened directly onto the vertical enclosure sections via the inner mounting level using the assembly parts supplied loose. In this mounting position (in both the width and the depth) they form one level with TS punched sections with mounting flanges 17 x 73 mm and TS support strips for the inner mounting level. |
| Width: 700 mm<br>Height: 400 mm                                                                                                                                                                                                                                                                                                                        |
|                                                                                                                                                                                                                                                                                                                                                        |