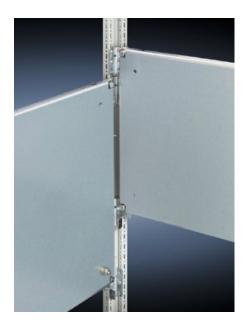

## **Features**

| TS 8614.850                                                                                                                                                                                                                                                                                                                                            |
|--------------------------------------------------------------------------------------------------------------------------------------------------------------------------------------------------------------------------------------------------------------------------------------------------------------------------------------------------------|
| For universal interior installation, also in conjunction with punched sections with mounting flanges and support strips. Defective assemblies are quickly and easily replaced. Additional mounting levels.                                                                                                                                             |
| Sheet steel, 2.5 mm                                                                                                                                                                                                                                                                                                                                    |
| Zinc-plated                                                                                                                                                                                                                                                                                                                                            |
| Assembly parts                                                                                                                                                                                                                                                                                                                                         |
| Partial mounting plates are fastened directly onto the vertical enclosure sections via the inner mounting level using the assembly parts supplied loose. In this mounting position (in both the width and the depth) they form one level with TS punched sections with mounting flanges 17 x 73 mm and TS support strips for the inner mounting level. |
| Width: 700 mm<br>Height: 400 mm                                                                                                                                                                                                                                                                                                                        |
|                                                                                                                                                                                                                                                                                                                                                        |