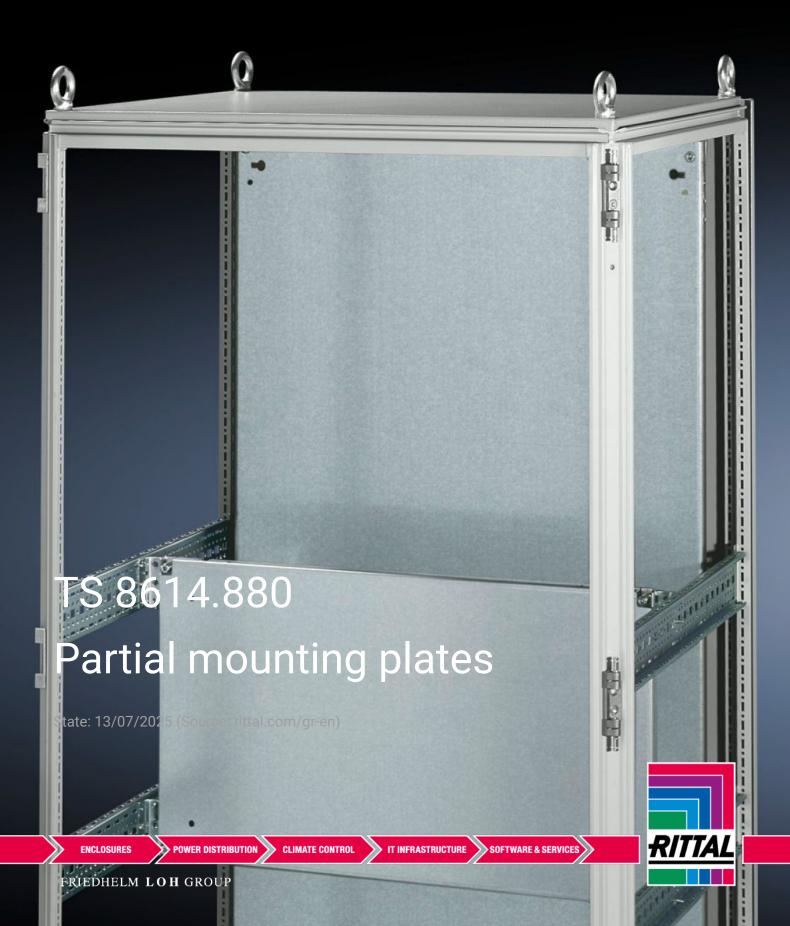

## TS 8614.880 - Partial mounting plates for TS, VX SE

For universal interior installation and additional mounting levels.

## **Features**

| Model No.           | TS 8614.880                                                                                                                                                                                                                                                                                                                                            |
|---------------------|--------------------------------------------------------------------------------------------------------------------------------------------------------------------------------------------------------------------------------------------------------------------------------------------------------------------------------------------------------|
| Product description | For universal interior installation, also in conjunction with punched sections with mounting flanges and support strips. Defective assemblies are quickly and easily replaced. Additional mounting levels.                                                                                                                                             |
| Material            | Sheet steel, 2.5 mm                                                                                                                                                                                                                                                                                                                                    |
| Surface finish      | Zinc-plated                                                                                                                                                                                                                                                                                                                                            |
| Supply includes     | Assembly parts                                                                                                                                                                                                                                                                                                                                         |
| Note                | Partial mounting plates are fastened directly onto the vertical enclosure sections via the inner mounting level using the assembly parts supplied loose. In this mounting position (in both the width and the depth) they form one level with TS punched sections with mounting flanges 17 x 73 mm and TS support strips for the inner mounting level. |
| Dimensions          | Width: 700 mm<br>Height: 700 mm                                                                                                                                                                                                                                                                                                                        |