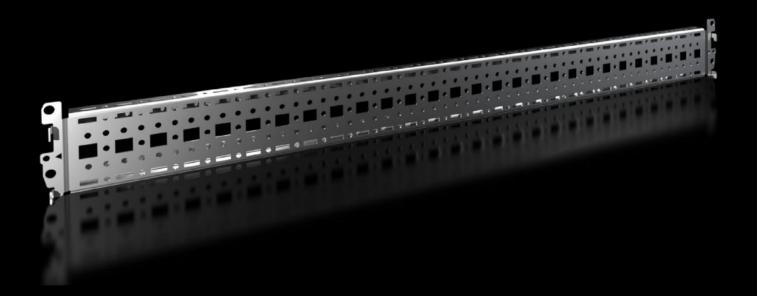

# Punched section with mounting flange, 18 x 64 mm

State: 25/08/2025 (Source: rittal.com/gr-en)

## VX 8617.020 - Punched section with mounting flange, 18 x 64 mm for VX

For variable, individual interior installation of the enclosure frame on the outer mounting level.

#### **Features**

| Model No.            | VX 8617.020                                                                                                                                                                  |
|----------------------|------------------------------------------------------------------------------------------------------------------------------------------------------------------------------|
| Product description  | For variable, individual interior installation of the enclosure frame on the outer mounting level.                                                                           |
| Benefits             | Simply locate into the system punchings from the outside and screw-fasten  System punchings on all four sides  With pre-bayed enclosures, the punched sections with mounting |
|                      | flanges may also be fitted from the inside of the enclosure                                                                                                                  |
| Material             | Sheet steel                                                                                                                                                                  |
| Surface finish       | Zinc-plated                                                                                                                                                                  |
| Supply includes      | Assembly parts                                                                                                                                                               |
| Installation options | On the outer mounting level, on the enclosure section On the outer mounting level, between two punched sections with mounting flanges 23 x 64 mm                             |
| To fit               | Enclosure type: VX<br>To fit width/depth: 500 mm                                                                                                                             |
| Packs of             | 4 pc(s).                                                                                                                                                                     |