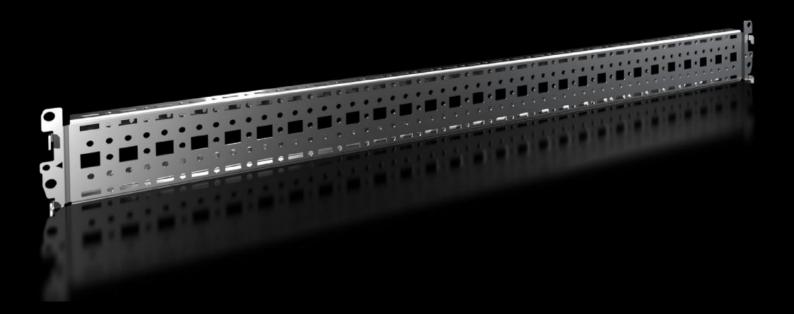

# Punched section with mounting flange, 18 x 64 mm

State: 10/08/2025 (Source: rittal.com/gr-en)

## VX 8617.040 - Punched section with mounting flange, 18 x 64 mm for VX

For variable, individual interior installation of the enclosure frame on the outer mounting level.

#### **Features**

| Model No.            | VX 8617.040                                                                                                                                                                                                                            |
|----------------------|----------------------------------------------------------------------------------------------------------------------------------------------------------------------------------------------------------------------------------------|
| Product description  | For variable, individual interior installation of the enclosure frame or the outer mounting level.                                                                                                                                     |
| Benefits             | Simply locate into the system punchings from the outside and screw-fasten System punchings on all four sides With pre-bayed enclosures, the punched sections with mounting flanges may also be fitted from the inside of the enclosure |
| Material             | Sheet steel                                                                                                                                                                                                                            |
| Surface finish       | Zinc-plated                                                                                                                                                                                                                            |
| Supply includes      | Assembly parts                                                                                                                                                                                                                         |
| Installation options | On the outer mounting level, on the enclosure section On the outer mounting level, between two punched sections with mounting flanges 23 x 64 mm                                                                                       |
| To fit               | Enclosure type: VX<br>To fit width/depth: 800 mm                                                                                                                                                                                       |
| Packs of             | 4 pc(s).                                                                                                                                                                                                                               |
|                      |                                                                                                                                                                                                                                        |