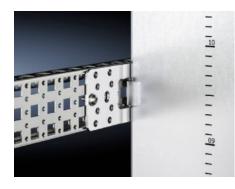

## VX 8617.351 - Mounting plate attachment Type B, for VX

For additional clamping and to reduce potential vibration of the mounting plate.

#### **Features**

| Model No.                     | VX 8617.351                                                                                                                                                                                                                                                                                                                                                                            |
|-------------------------------|----------------------------------------------------------------------------------------------------------------------------------------------------------------------------------------------------------------------------------------------------------------------------------------------------------------------------------------------------------------------------------------|
| Product description           | For additional clamping and to reduce potential vibration of the mounting plate.                                                                                                                                                                                                                                                                                                       |
| Benefits                      | Simple mounting directly on the enclosure frame or on the punched section with mounting flange 23 x 64 mm $$                                                                                                                                                                                                                                                                           |
| Function principle            | The mounting plate may optionally be screw-fastened with the mounting plate attachment, or form-fit connected.  Depending on the installation situation, the mounting plate attachment type B minimally surrounds the mounting plate Keeps the front of the mounting plate completely free for unrestricted use  May be mounted from the front or the rear, depending on the situation |
| Material                      | Sheet steel                                                                                                                                                                                                                                                                                                                                                                            |
| Surface finish                | Zinc plated, passivated                                                                                                                                                                                                                                                                                                                                                                |
| Supply includes               | Assembly parts                                                                                                                                                                                                                                                                                                                                                                         |
| Packs of                      | 10 pc(s).                                                                                                                                                                                                                                                                                                                                                                              |
| Net weight                    | 1.34                                                                                                                                                                                                                                                                                                                                                                                   |
| Gross weight                  | 1.44                                                                                                                                                                                                                                                                                                                                                                                   |
| PCF per pack (cradle-to-gate) | 5.8 kg CO2 eq (Cat B)                                                                                                                                                                                                                                                                                                                                                                  |
|                               |                                                                                                                                                                                                                                                                                                                                                                                        |