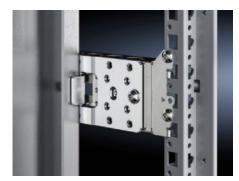

## VX 8617.351 - Mounting plate attachment Type B, for VX

For additional clamping and to reduce potential vibration of the mounting plate.

#### **Features**

| Model No.                     | VX 8617.351                                                                                                                                                                                                                                                                                                                                                                            |
|-------------------------------|----------------------------------------------------------------------------------------------------------------------------------------------------------------------------------------------------------------------------------------------------------------------------------------------------------------------------------------------------------------------------------------|
| Product description           | For additional clamping and to reduce potential vibration of the mounting plate.                                                                                                                                                                                                                                                                                                       |
| Benefits                      | Simple mounting directly on the enclosure frame or on the punched section with mounting flange 23 x 64 mm $$                                                                                                                                                                                                                                                                           |
| Function principle            | The mounting plate may optionally be screw-fastened with the mounting plate attachment, or form-fit connected.  Depending on the installation situation, the mounting plate attachment type B minimally surrounds the mounting plate Keeps the front of the mounting plate completely free for unrestricted use  May be mounted from the front or the rear, depending on the situation |
| Material                      | Sheet steel                                                                                                                                                                                                                                                                                                                                                                            |
| Surface finish                | Zinc plated, passivated                                                                                                                                                                                                                                                                                                                                                                |
| Supply includes               | Assembly parts                                                                                                                                                                                                                                                                                                                                                                         |
| Packs of                      | 10 pc(s).                                                                                                                                                                                                                                                                                                                                                                              |
| Net weight                    | 1.34                                                                                                                                                                                                                                                                                                                                                                                   |
| Gross weight                  | 1.44                                                                                                                                                                                                                                                                                                                                                                                   |
| PCF per pack (cradle-to-gate) | 5.8 kg CO2 eq (Cat B)                                                                                                                                                                                                                                                                                                                                                                  |
|                               |                                                                                                                                                                                                                                                                                                                                                                                        |