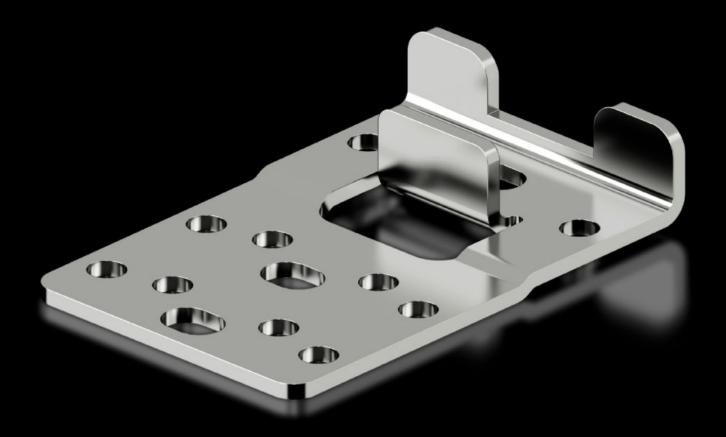

## VX 8617.351 - Mounting plate attachment Type B, for VX

For additional clamping and to reduce potential vibration of the mounting plate.

#### **Features**

| Model No.                     | VX 8617.351                                                                                                                                                                                                                                                                                                                                                                            |
|-------------------------------|----------------------------------------------------------------------------------------------------------------------------------------------------------------------------------------------------------------------------------------------------------------------------------------------------------------------------------------------------------------------------------------|
| Product description           | For additional clamping and to reduce potential vibration of the mounting plate.                                                                                                                                                                                                                                                                                                       |
| Benefits                      | Simple mounting directly on the enclosure frame or on the punched section with mounting flange 23 x 64 mm $$                                                                                                                                                                                                                                                                           |
| Function principle            | The mounting plate may optionally be screw-fastened with the mounting plate attachment, or form-fit connected.  Depending on the installation situation, the mounting plate attachment type B minimally surrounds the mounting plate Keeps the front of the mounting plate completely free for unrestricted use  May be mounted from the front or the rear, depending on the situation |
| Material                      | Sheet steel                                                                                                                                                                                                                                                                                                                                                                            |
| Surface finish                | Zinc plated, passivated                                                                                                                                                                                                                                                                                                                                                                |
| Supply includes               | Assembly parts                                                                                                                                                                                                                                                                                                                                                                         |
| Packs of                      | 10 pc(s).                                                                                                                                                                                                                                                                                                                                                                              |
| Net weight                    | 1.34                                                                                                                                                                                                                                                                                                                                                                                   |
| Gross weight                  | 1.44                                                                                                                                                                                                                                                                                                                                                                                   |
| PCF per pack (cradle-to-gate) | 5.8 kg CO2 eq (Cat B)                                                                                                                                                                                                                                                                                                                                                                  |
|                               |                                                                                                                                                                                                                                                                                                                                                                                        |