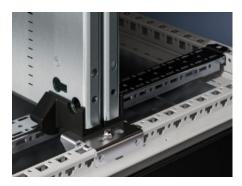

## VX 8617.360 - Installation kit for back-to-back mounting plates

The minimum spacing between the mounting plates facilitates maximum assemblies on both mounting plates.

#### **Features**

| Model No.                     | VX 8617.360                                                                                                                                                                                                                                                                           |
|-------------------------------|---------------------------------------------------------------------------------------------------------------------------------------------------------------------------------------------------------------------------------------------------------------------------------------|
| Product description           | The minimum spacing between the mounting plates facilitates maximum assemblies on both mounting plates.                                                                                                                                                                               |
| Material                      | Sheet steel                                                                                                                                                                                                                                                                           |
| Surface finish                | Zinc plated, passivated                                                                                                                                                                                                                                                               |
| Assembly instruction          | A second mounting plate to fit the enclosure dimensions is required. See the list of Rittal spares online.  For enclosures with a rear panel, the glazed door may be used instead of the rear panel or the lockable and adjacent door, for optimum access to the rear mounting plate. |
| To fit                        | Enclosure type: VX                                                                                                                                                                                                                                                                    |
| Packs of                      | 1 pc(s).                                                                                                                                                                                                                                                                              |
| Net weight                    | 0.5                                                                                                                                                                                                                                                                                   |
| Gross weight                  | 0.542                                                                                                                                                                                                                                                                                 |
| PCF per pack (cradle-to-gate) | 2.1 kg CO2 eq (Cat B)                                                                                                                                                                                                                                                                 |
| Note on PCF category          | Category B: PCF value (cradle-to-gate) based on the product weight, approximately calculated and self-declared                                                                                                                                                                        |
| Customs tariff number         | 83024900                                                                                                                                                                                                                                                                              |