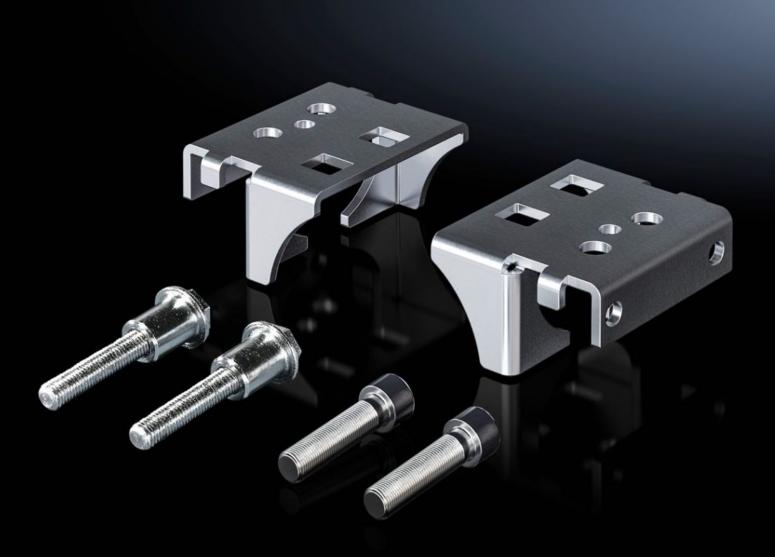

## VX 8617.360 - Installation kit for back-to-back mounting plates

The minimum spacing between the mounting plates facilitates maximum assemblies on both mounting plates.

#### **Features**

| Model No.                     | VX 8617.360                                                                                                                                                                                                                                                                           |
|-------------------------------|---------------------------------------------------------------------------------------------------------------------------------------------------------------------------------------------------------------------------------------------------------------------------------------|
| Product description           | The minimum spacing between the mounting plates facilitates maximum assemblies on both mounting plates.                                                                                                                                                                               |
| Material                      | Sheet steel                                                                                                                                                                                                                                                                           |
| Surface finish                | Zinc plated, passivated                                                                                                                                                                                                                                                               |
| Assembly instruction          | A second mounting plate to fit the enclosure dimensions is required. See the list of Rittal spares online.  For enclosures with a rear panel, the glazed door may be used instead of the rear panel or the lockable and adjacent door, for optimum access to the rear mounting plate. |
| To fit                        | Enclosure type: VX                                                                                                                                                                                                                                                                    |
| Packs of                      | 1 pc(s).                                                                                                                                                                                                                                                                              |
| Net weight                    | 0.5                                                                                                                                                                                                                                                                                   |
| Gross weight                  | 0.542                                                                                                                                                                                                                                                                                 |
| PCF per pack (cradle-to-gate) | 2.1 kg CO2 eq (Cat B)                                                                                                                                                                                                                                                                 |
| Note on PCF category          | Category B: PCF value (cradle-to-gate) based on the product weight, approximately calculated and self-declared                                                                                                                                                                        |
| Customs tariff number         | 83024900                                                                                                                                                                                                                                                                              |