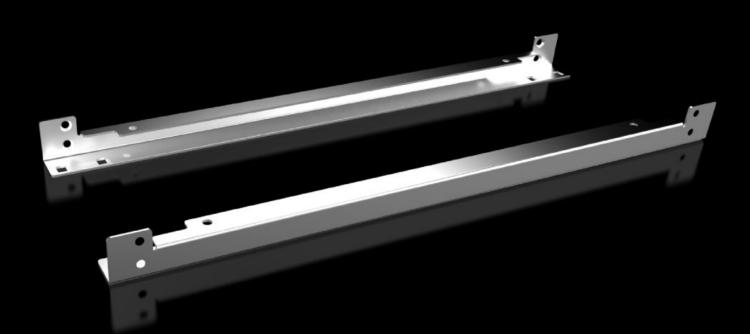

## VX 8617.401 - Slide rail for mounting plate VX

For sliding the mounting plate in from the side.

## Features

| Model No.                     | VX 8617.401                                                                                                    |
|-------------------------------|----------------------------------------------------------------------------------------------------------------|
| Product description           | For sliding the mounting plate in from the side. For mounting in a set-forward position.                       |
| Material                      | Sheet steel                                                                                                    |
| Surface finish                | Zinc-plated                                                                                                    |
| Supply includes               | Assembly parts                                                                                                 |
| To fit                        | Width: = 800 mm                                                                                                |
| Packs of                      | 2 pc(s).                                                                                                       |
| Net weight                    | 3.8                                                                                                            |
| Gross weight                  | 3.9                                                                                                            |
| PCF per pack (cradle-to-gate) | 15.3 kg CO2 eq (Cat B)                                                                                         |
| Note on PCF category          | Category B: PCF value (cradle-to-gate) based on the product weight, approximately calculated and self-declared |
| Customs tariff number         | 73269098                                                                                                       |
| EAN                           | 4028177921122                                                                                                  |
| ETIM 9                        | EC002620                                                                                                       |
| ECLASS 8.0                    | 27189261                                                                                                       |
|                               |                                                                                                                |