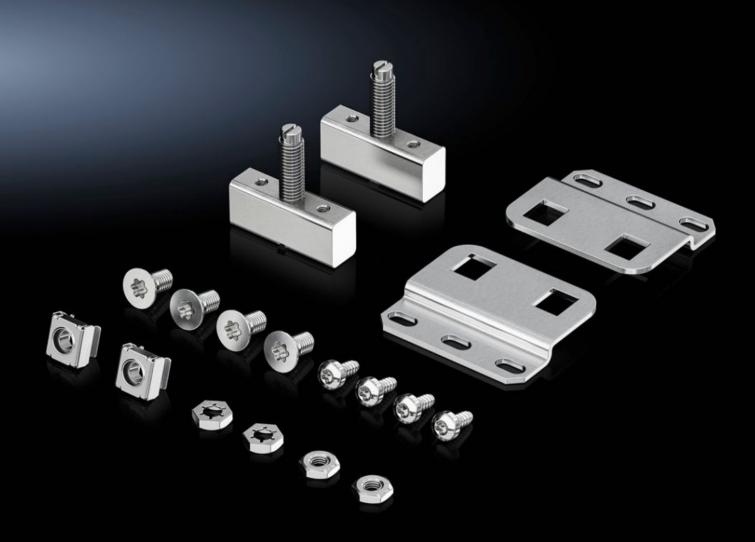

## VX 8617.650 - Hinge attachment for partial mounting plate VX

In conjunction with the mounting kit for swing frames, small, the partial mounting plate can be hinged to allow access to the components behind it for servicing.

## Features

| Model No.             | VX 8617.650                                                                                                                                                       |
|-----------------------|-------------------------------------------------------------------------------------------------------------------------------------------------------------------|
| Product description   | In conjunction with the mounting kit for swing frames, small, the partial mounting plate can be hinged to allow access to the components behind it for servicing. |
| Material              | Steel                                                                                                                                                             |
| Surface finish        | Zinc-plated                                                                                                                                                       |
| Supply includes       | Assembly parts                                                                                                                                                    |
| Installation options  | At the front, on the frame section<br>Set back, in the enclosure depth<br>At the side, in conjunction with the hinged side panel                                  |
| Assembly instruction  | Select a PS punched section with mounting flange to match the enclosure depth.                                                                                    |
| Packs of              | 1 pc(s).                                                                                                                                                          |
| Net weight            | 0.4                                                                                                                                                               |
| Gross weight          | 0.414                                                                                                                                                             |
| Customs tariff number | 73182900                                                                                                                                                          |
| EAN                   | 4028177919501                                                                                                                                                     |
| ETIM 9                | EC001167                                                                                                                                                          |
| ECLASS 8.0            | 27409219                                                                                                                                                          |
|                       |                                                                                                                                                                   |