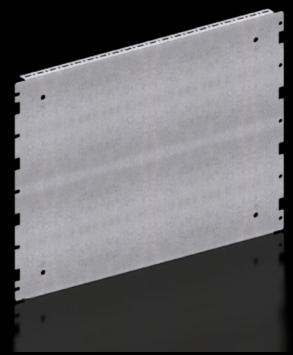

## VX 8617.662 - Partial assembly plate for VX, VX SE

To accommodate additional components inside the enclosure. Partial assembly plates are extremely versatile, providing a platform for a diverse range of applications.

#### **Features**

| Model No.            | VX 8617.662                                                                                                                                                            |
|----------------------|------------------------------------------------------------------------------------------------------------------------------------------------------------------------|
| Product description  | To accommodate additional components inside the enclosure.  Partial assembly plates are extremely versatile, providing a platform for a diverse range of applications. |
| Benefits             | For individual interior installation, system punchings are additionally provided in the edge fold.                                                                     |
| Material             | Sheet steel, 1.5 mm                                                                                                                                                    |
| Surface finish       | Zinc-plated                                                                                                                                                            |
| Supply includes      | Assembly parts                                                                                                                                                         |
| Installation options | Attach directly onto the enclosure section                                                                                                                             |
| Note                 | In VX SE, on the enclosure section in conjunction with VX adaptor rail                                                                                                 |
| Dimensions           | Width: 538 mm<br>Height: 398 mm                                                                                                                                        |
| To fit               | Enclosure type: VX<br>VX SE<br>To fit width/depth: 600 mm                                                                                                              |
| Packs of             | 1 pc(s).                                                                                                                                                               |
| Net weight           | 2.58                                                                                                                                                                   |
|                      |                                                                                                                                                                        |