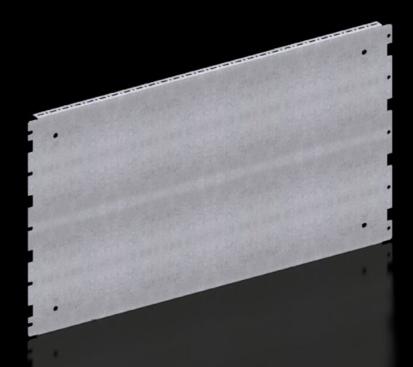

## VX 8617.664 - Partial assembly plate for VX, VX SE

To accommodate additional components inside the enclosure. Partial assembly plates are extremely versatile, providing a platform for a diverse range of applications.

## Features

| Model No.            | VX 8617.664                                                                                                                                                              |
|----------------------|--------------------------------------------------------------------------------------------------------------------------------------------------------------------------|
| Product description  | To accommodate additional components inside the enclosure.<br>Partial assembly plates are extremely versatile, providing a platform for a diverse range of applications. |
| Benefits             | For individual interior installation, system punchings are additionally provided in the edge fold.                                                                       |
| Material             | Sheet steel, 1.5 mm                                                                                                                                                      |
| Surface finish       | Zinc-plated                                                                                                                                                              |
| Supply includes      | Assembly parts                                                                                                                                                           |
| Installation options | Attach directly onto the enclosure section                                                                                                                               |
| Note                 | In VX SE, on the enclosure section in conjunction with VX adaptor rail                                                                                                   |
| Dimensions           | Width: 738 mm<br>Height: 398 mm                                                                                                                                          |
| To fit               | Enclosure type: VX<br>VX SE<br>To fit width/depth: 800 mm                                                                                                                |
| Packs of             | 1 pc(s).                                                                                                                                                                 |
| Net weight           | 3.8                                                                                                                                                                      |
|                      |                                                                                                                                                                          |