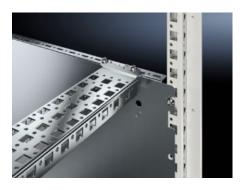

## VX 8617.665 - Partial assembly plate for VX, VX SE

To accommodate additional components inside the enclosure. Partial assembly plates are extremely versatile, providing a platform for a diverse range of applications.

#### **Features**

| Model No.            | VX 8617.665                                                                                                                                                            |
|----------------------|------------------------------------------------------------------------------------------------------------------------------------------------------------------------|
| Product description  | To accommodate additional components inside the enclosure.  Partial assembly plates are extremely versatile, providing a platform for a diverse range of applications. |
| Benefits             | For individual interior installation, system punchings are additionally provided in the edge fold.                                                                     |
| Material             | Sheet steel, 1.5 mm                                                                                                                                                    |
| Surface finish       | Zinc-plated                                                                                                                                                            |
| Supply includes      | Assembly parts                                                                                                                                                         |
| Installation options | Attach directly onto the enclosure section                                                                                                                             |
| Note                 | In VX SE, on the enclosure section in conjunction with VX adaptor rail                                                                                                 |
| Dimensions           | Width: 738 mm<br>Height: 598 mm                                                                                                                                        |
| To fit               | Enclosure type: VX<br>VX SE<br>To fit width/depth: 800 mm                                                                                                              |
| Packs of             | 1 pc(s).                                                                                                                                                               |
| Net weight           | 5.16                                                                                                                                                                   |