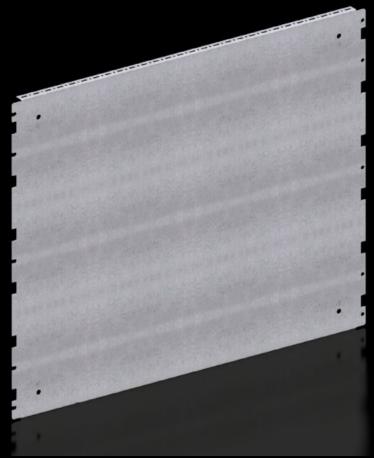

## VX 8617.665 - Partial assembly plate for VX, VX SE

To accommodate additional components inside the enclosure. Partial assembly plates are extremely versatile, providing a platform for a diverse range of applications.

#### **Features**

| Model No.            | VX 8617.665                                                                                                                                                            |
|----------------------|------------------------------------------------------------------------------------------------------------------------------------------------------------------------|
| Product description  | To accommodate additional components inside the enclosure.  Partial assembly plates are extremely versatile, providing a platform for a diverse range of applications. |
| Benefits             | For individual interior installation, system punchings are additionally provided in the edge fold.                                                                     |
| Material             | Sheet steel, 1.5 mm                                                                                                                                                    |
| Surface finish       | Zinc-plated                                                                                                                                                            |
| Supply includes      | Assembly parts                                                                                                                                                         |
| Installation options | Attach directly onto the enclosure section                                                                                                                             |
| Note                 | In VX SE, on the enclosure section in conjunction with VX adaptor rail                                                                                                 |
| Dimensions           | Width: 738 mm<br>Height: 598 mm                                                                                                                                        |
| To fit               | Enclosure type: VX<br>VX SE<br>To fit width/depth: 800 mm                                                                                                              |
| Packs of             | 1 pc(s).                                                                                                                                                               |
| Net weight           | 5.16                                                                                                                                                                   |